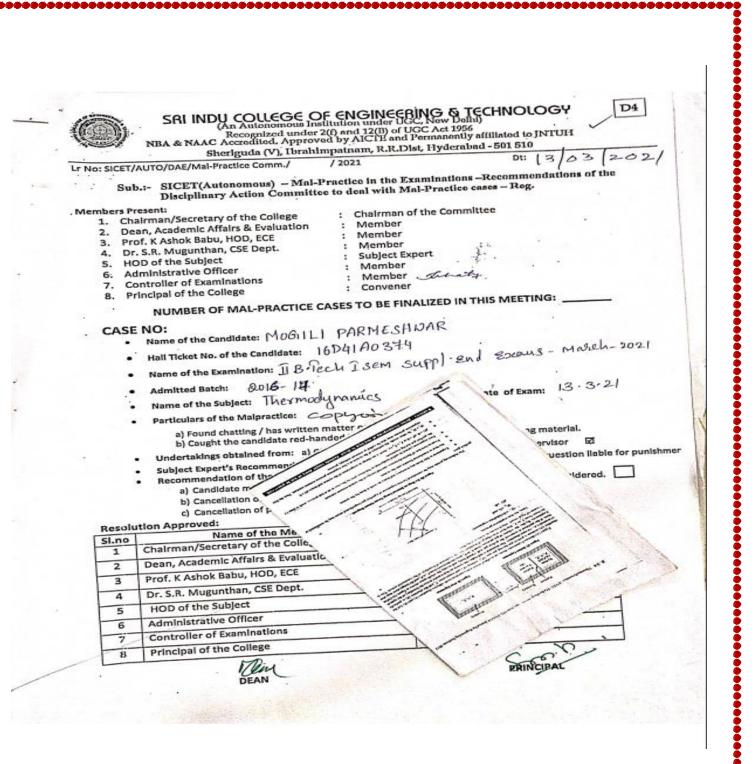

2.5.2 - Number of students' complaints/grievances against evaluation against the total number who appeared in the examinations during the year