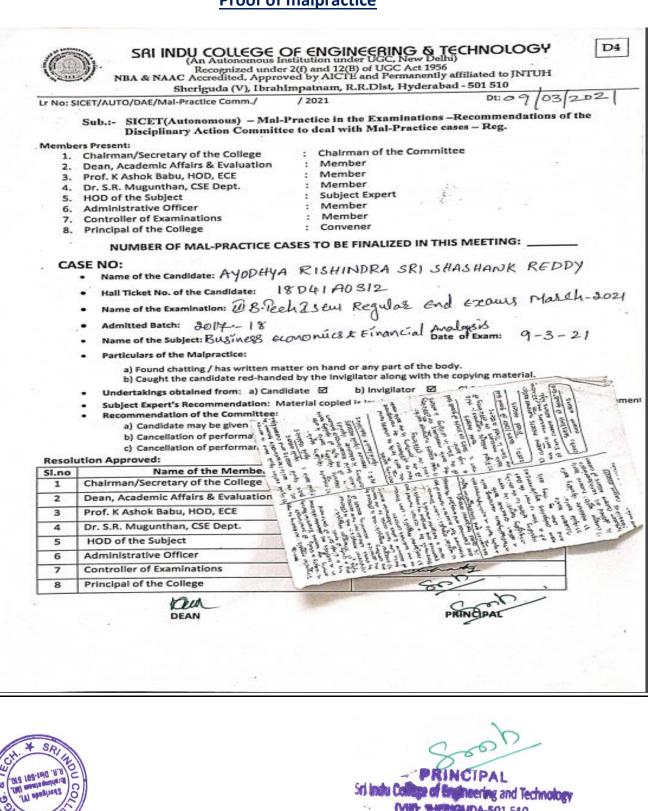

2.5.2 - Number of students' complaints/grievances against evaluation against the total number who appeared in the examinations during the year