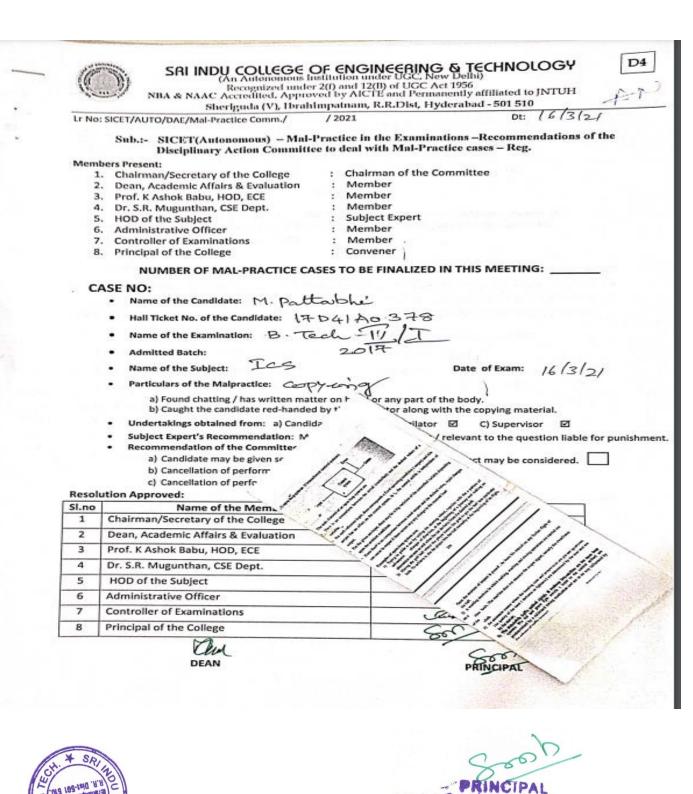

2.5.2 - Number of students' complaints/grievances against evaluation against the total number who appeared in the examinations during the year