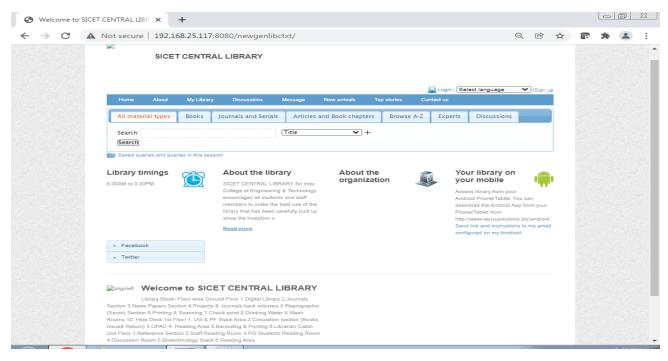

501510.



ISO 9001 : 2000 CERTIFIED COLLEGE

## Sri Indu College of Engineering & Technology

#### An Autonomous Institution under UGC

Recognized under 2(f) and 12(B) of UGC Act 1956 NBA & NAAC Accredited, Approved by AICTE and Permanently affiliated to JNT University, Hyderabad.

#### **Book Issue**



#### **Book Return**



LIBRARIAN
Sm Indu College of Engg. & Tech



PRINCIPAL

Sri Indu College of Engineering & Technology (An Autonomous Institution under JNTUH) Sherlguda (V), Ibrahimpatnam, R.R.Dist. 50 1510.



#### An Autonomous Institution under UGC

Recognized under 2(f) and 12(B) of UGC Act 1956 NBA & NAAC Accredited, Approved by AICTE and Permanently affiliated to JNT University, Hyderabad.

### ISO 9001 : 2000 CERTIFIED COLLEGE

#### **OPAC (ONLINE PUBLIC ACCESS CATALOGUE)**



#### **NewGenlib Reports**



LIBRARIAM
Sm Indu College of Engg. & Tech
Sherryuda, R.R. Dist. \_\_\_\_\_



PRINCIPAL

Sri Indu College of Engineering & Technology (An Autonomous Institution under JMTUH) Sheriguda (V), Ibrahimpatnam, R.R.Dist.-501510.



#### An Autonomous Institution under UGC

Recognized under 2(f) and 12(B) of UGC Act 1956 NBA & NAAC Accredited, Approved by AICTE and Permanently affiliated to JNT University, Hyderabad.

#### ISO 9001 : 2000 CERTIFIED COLLEGE

#### **BOOKS ISSUE**



#### **BOOKS RETURN**



Sm Indu College of Engg. & Tech.



Sonh

PRINCIPAL
Sri Indu College of Engineering & Technology
(An Autonomous Institution under JNTUH)
Sherlguda (V), Ibrahimpatnam, R.R.Dist.501510.



#### An Autonomous Institution under UGC

Recognized under 2(f) and 12(B) of U