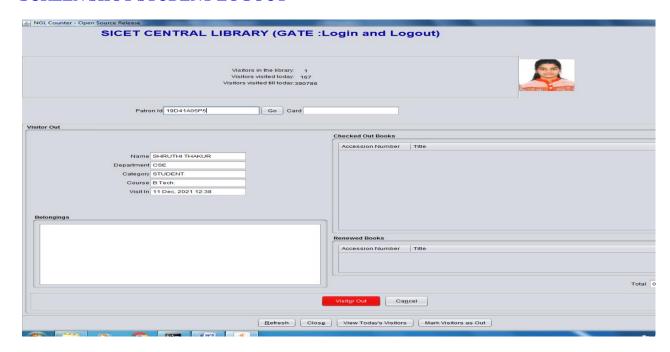

#### SCREEN SHOT STUDENT LOGOUT

Sm Indu Gollege of Engg. & Tech.

SOUTH

PRINCIPAL
Sri Indu College of Engineering & Technology
(An Autonomous Institution under JNTUH)
Sherlguda: (V), Ibrahimpatnam, R.R.Dist.-501510.