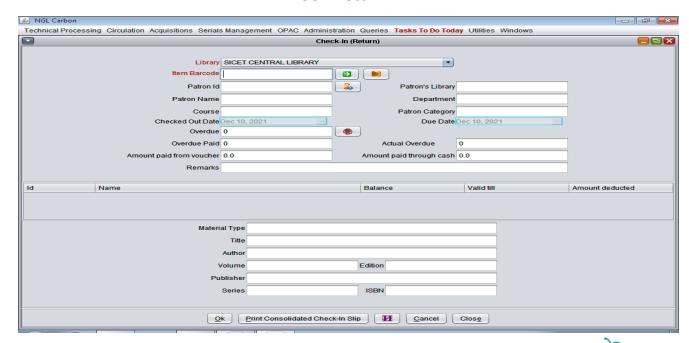

#### **Book Return**

LIBRARIAN
Sm Indu College of Engg. & Tech

PRINCIPAL

Sri Indu College of Engineering & Technology (An Autonomous Institution under JNTUH) Sherlguda (V), Ibrahimpatnam, R.R.Dist. 50 1510.

#### **BOOKS RETURN**

Sm Indu College of Engg. & Tech.

Sonh

PRINCIPAL
Sri Indu College of Engineering & Technology
(An Autonomous Institution under JNTUH)
Sherlguda (V), Ibrahimpatnam, R.R.Dist.501510.