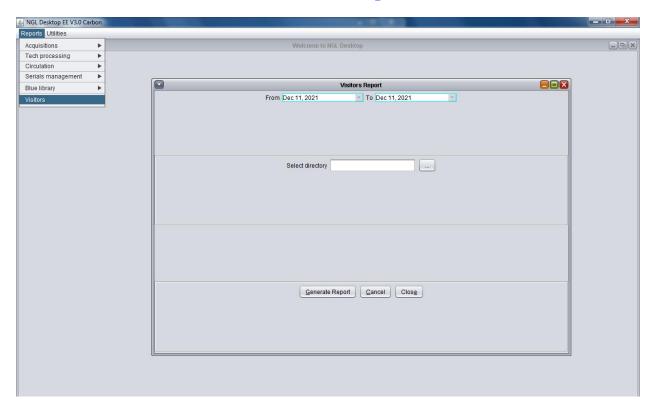

#### **NGL Counter: Visitor In and Visitor Out Reports**

Sm Indu College of Engg. & Tech.

6 1/6 CV

PRINCIPAL
Sri Indu College of Engineering & Technology
(An Autonomous Institution under JNTUH)
Sherfgudar (V), Ibrahimpatnam, R.R.Dist.-501510.