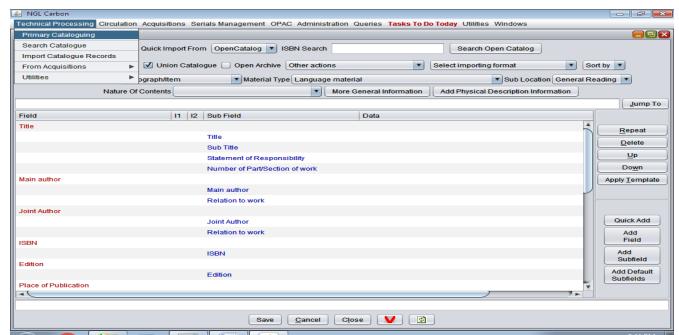

#### **TECHNICAL PROCESSING (Cataloguing)**

EIBRARIAN
Sm Indu Gollege of Engg. & Tech

Son

PRINCIPAL
Sri Indu College of Engineering & Technology
(An Autonomous Institution under JNTUH)
Sherlgudar (V), Ibrahimpatnam, R.R.Dist.-501510.