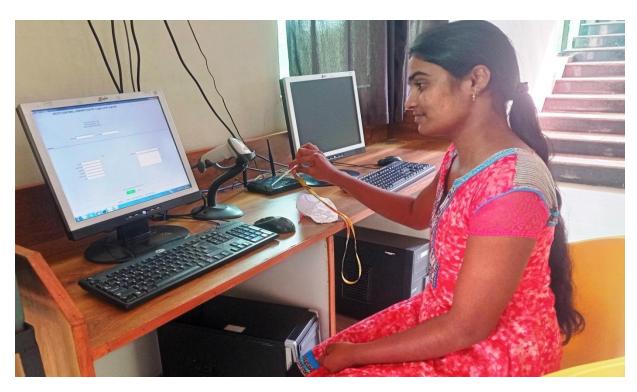

Screen Shot of Student using barcode to enter into the library

Smindu College of Engg. & Tech.

Soon

PRINCIPAL
Sri Indu College of Engineering & Technology
(An Autonomous Institution under JNTUH)
Sheriguda (V), ibrahimpatnam, R.R.Dist.-501510.