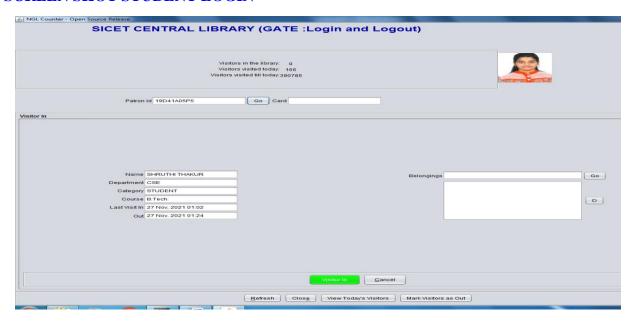

d Visitor in and Visitor out functions to handle large numbers during peak visitor timings
- 4. Available facility, to record personal belongings and non library materials at the time of Visitor in.
- 5. NGL Desktop: New report is now added that gives statistical report of Visitors to the library



Screen Shot of Student using barcode to enter into the library

Smindu College of Engg. & Tech.



Soon

PRINCIPAL
Sri Indu College of Engineering & Technology
(An Autonomous Institution under JNTUH)
Sheriguda (V), ibrahimpatnam, R.R.Dist.-501510.



#### An Autonomous Institution under UGC

Recognized under 2(f) and 12(B) of UGC Act 1956 NBA & NAAC Accredited, Approved by AICTE and Permanently affiliated to JNT University, Hyderabad.

### ISO 9001 : 2000 C

#### **SCREEN SHOT STUDENT LOGIN**



#### SCREEN SHOT STUDENT LOGOUT



Sm Indu Gollege of Engg. & Tech.



SOUTH

PRINCIPAL
Sri Indu College of Engineering & Technology
(An Autonomous Institution under JNTUH)
Sherlguda: (V), Ibrahimpatnam, R.R.Dist.-501510.



### **An Autonomous Institution under UGC**

Recognized under 2(f) and 12(B) of UGC Act 1956 NBA & NAAC Accredited, Approved by AICTE and Permanently affiliated to JNT University, Hyderabad.

#### ISO 9001 : 2000 CERTIFIED COLLEGE

#### **NGL Counter: Visitor In and Visitor Out Reports**



Sm Indu College of Engg. & Tech.

6 1/6 CV

PRINCIPAL
Sri Indu College of Engineering & Technology
(An Autonomous Institution under JNTUH)
Sherfgudar (V), Ibrahimpatnam, R.R.Dist.-501510.