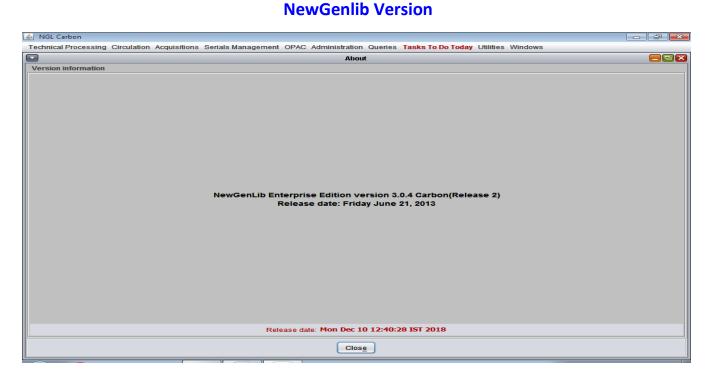

#### **Integrated Library Management System (ILMS)**

| Name of the ILMS software                 | NewGenlib                                                 |
|-------------------------------------------|-----------------------------------------------------------|
| Nature of automation (fully or partially) | Fully                                                     |
| Version                                   | 3.0.4Carbon(Release 2)                                    |
| Year of Automation                        | 2007 to till date                                         |
| Updated                                   | NewGenlib Automation Updated with 3.0.4 Carbon (Release2) |