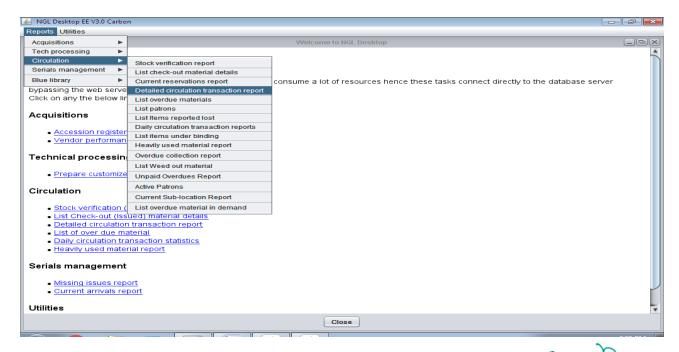

#### **NewGenlib Reports**

LIBRARIAM
Sm Indu College of Engg. & Tech
Sherryuda, R.R. Dist. \_\_\_\_\_

PRINCIPAL

Sri Indu College of Engineering & Technology (An Autonomous Institution under JMTUH) Sheriguda (V), Ibrahimpatnam, R.R.Dist.-501510.