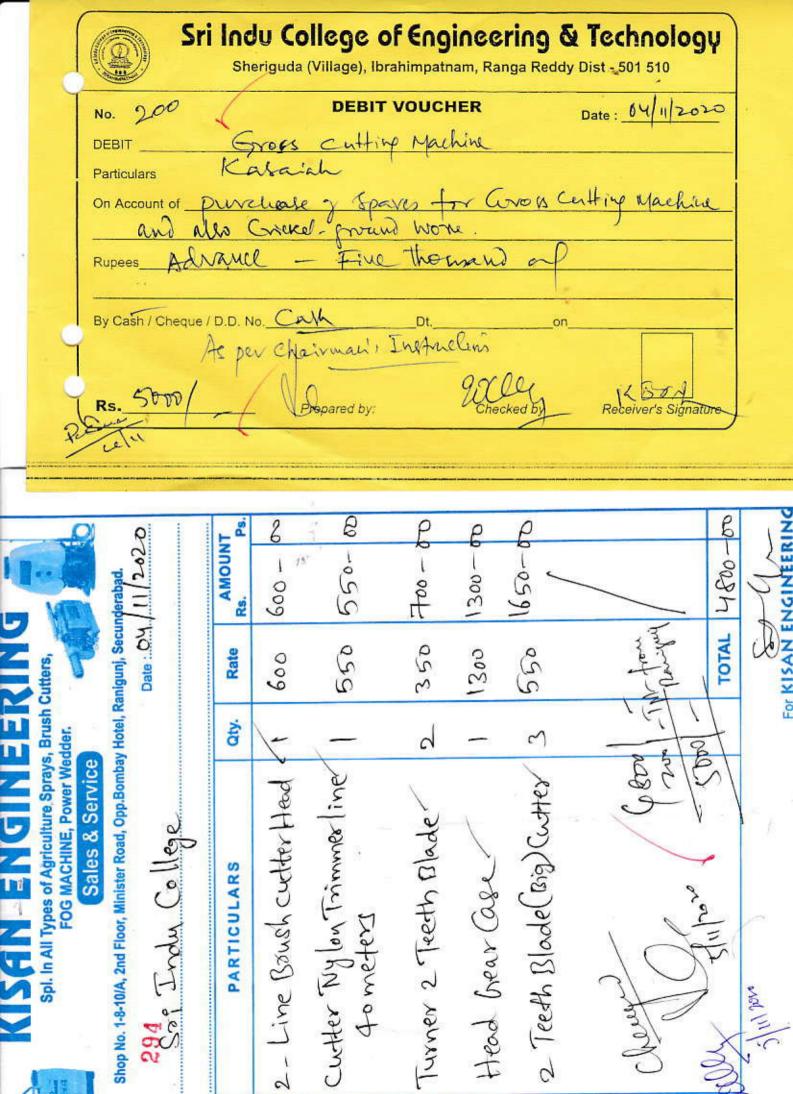

#### MECHANICAL MAINTENANCE

The standard procedure followed for service and maintenance of equipment/machinery as follows

- If the equipment/machinery is to be serviced during the warrantee period, the supplier of the equipment/machinery will be intimated about the repair and it will be serviced either in-house or in the supplier premises based on the nature of defect.
- After warrantee period if the equipment/machinery demands service, the technical staff attached to the respective laboratories service the equipment/machinery to the extent possible.
- If not, identify the persons outside the organization who repair the equipment, if necessary contact the supplier of the equipment.
- If no items are required to purchase for repairing the equipment, the equipment is repaired immediately.
- If items are required then send a proposal to the purchase incharge through proper channel (concerned HOD).
- After the items are purchased the equipment will be repaired by the person.
- The remuneration bill (cost of Maintenance) will be sent to the accounts department through proper channel.

If the equipment/machinery is to be serviced during the warrantee period, the supplier of the equipment/machinery will be intimated about the repair and it will be serviced either in- house or in the supplier premises based on the nature of defect. After warrantee period if the equipment/machinery demands service, the technical staff attached to the respective laboratories service the equipment/machinery to the extent possible. If repair cannot be done by technitians of institution, then it is repaired by the persons outside the organization. If no items are required to purchase for repairing the equipment, the equipment is repaired immediately. If items are required then a proposal is sent to the purchase incharge through proper channel (concerned HOD). After the items are purchased the equipment will be repaired by the respective person. The remuneration bill (cost of Maintenance) will be sent to the accounts department through proper channel.