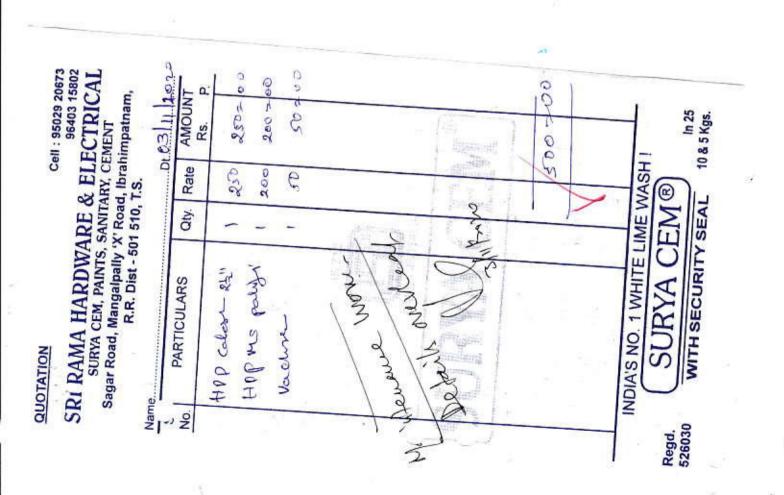

#### MECHANICAL MAINTENANCE

The standard procedure followed for service and maintenance of equipment/machinery as follows

- If the equipment/machinery is to be serviced during the warrantee period, the supplier of the equipment/machinery will be intimated about the repair and it will be serviced either in-house or in the supplier premises based on the nature of defect.
- After warrantee period if the equipment/machinery demands service, the technical staff attached to the respective laboratories service the equipment/machinery to the extent possible.
- If not, identify the persons outside the organization who repair the equipment, if necessary contact the supplier of the equipment.
- If no items are required to purchase for repairing the equipment, the equipment is repaired immediately.
- If items are required then send a proposal to the purchase incharge through proper channel (concerned HOD).
- After the items are purchased the equipment will be repaired by the person.
- The remuneration bill (cost of Maintenance) will be sent to the accounts department through proper channel.

If the equipment/machinery is to be serviced during the warrantee period, the supplier of the equipment/machinery will be intimated about the repair and it will be serviced either in- house or in the supplier premises based on the nature of defect. After warrantee period if the equipment/machinery demands service, the technical staff attached to the respective laboratories service the equipment/machinery to the extent possible. If repair cannot be done by technitians of institution, then it is repaired by the persons outside the organization. If no items are required to purchase for repairing the equipment, the equipment is repaired immediately. If items are required then a proposal is sent to the purchase incharge through proper channel (concerned HOD). After the items are purchased the equipment will be repaired by the respective person. The remuneration bill (cost of Maintenance) will be sent to the accounts department through proper channel.