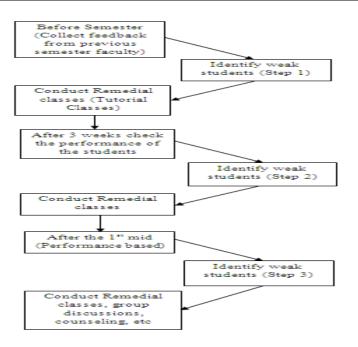

Process of identifying weak students

### Methodologies to support weak students and encourage bright students:

The Counselors regularly conduct meetings regarding progress of their mentees and are responsible to identify students who scored less than 60% marks in their internals. Under the HOD direction, the students Counselors evaluates the progress card of those students who score below 60% marks in three or more subject and below 75% attendance are considered as **academically weak students** and same is also intimated to their parents.

# The formulated document from IQAC as follows:

Process to identify weak students was formalized. The Counselors regularly conduct meetings regarding progress of their mentees and are responsible to identify students who scored less than 50% marks in their internals. Under the HOD direction, the students Counselors evaluates the progress of those students who score below 50% marks in three or more subject and below 75% attendance are considered as academically weak students and same is also intimated to their parents.

Weak students were identified based on the marks they got in Mid exams. The criteria for weak students were considered as below 50% of marks in concerned exams. After identification they were advised to attend special classes in terms of tutorial classes and to submit assignments.