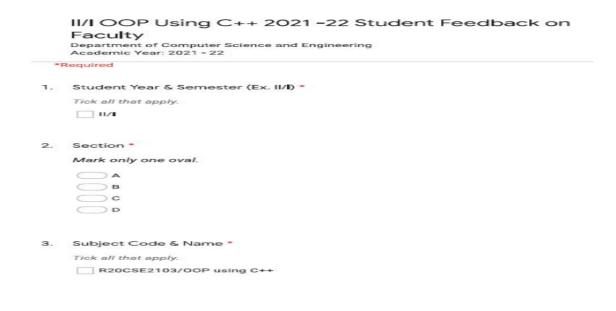

One sample format for the feedback and consolidated feedback is given as follows.

# **Online Feedback form**

| <ol> <li>Name of the Subject I<br/>Mark only one oval.</li> </ol> |            |            |            |            |            |
|-------------------------------------------------------------------|------------|------------|------------|------------|------------|
| Mr.Sudheer                                                        |            |            |            |            |            |
| Mrs.Kiranmai                                                      |            |            |            |            |            |
| Mr.Krishna                                                        |            |            |            |            |            |
| Dr.Sadhashivam                                                    |            |            |            |            |            |
|                                                                   |            |            |            |            |            |
| 5. How satisfied were yo                                          | ou with th | ne param   | eters? *   |            |            |
| 1 = No Comments, 2 = Avera                                        |            | -          |            | cellent    |            |
| Mark only one oval per ro                                         | W.         |            |            |            |            |
|                                                                   | 1          | 2          | 3          | 4          | 5          |
| Communication                                                     | $\bigcirc$ | $\bigcirc$ | $\bigcirc$ | $\bigcirc$ | $\bigcirc$ |
| Way of Teaching                                                   | $\bigcirc$ | $\bigcirc$ | $\bigcirc$ | $\bigcirc$ | $\bigcirc$ |
| Content of the Lecture                                            | $\bigcirc$ | $\bigcirc$ | $\bigcirc$ | $\bigcirc$ | $\bigcirc$ |
| Punctuality                                                       | $\bigcirc$ | $\bigcirc$ | $\bigcirc$ | $\bigcirc$ | $\bigcirc$ |
| Counseling                                                        | $\bigcirc$ | $\bigcirc$ | $\bigcirc$ | $\bigcirc$ | $\bigcirc$ |
| Commitement                                                       | $\bigcirc$ | $\bigcirc$ | $\bigcirc$ | $\bigcirc$ | $\bigcirc$ |
| Professional Behavior                                             | $\bigcirc$ | $\bigcirc$ | $\bigcirc$ | $\bigcirc$ | $\bigcirc$ |
| Eye Contact                                                       | $\bigcirc$ | $\bigcirc$ | $\bigcirc$ | $\bigcirc$ | $\bigcirc$ |
| Extra Information                                                 | $\bigcirc$ | $\bigcirc$ | $\bigcirc$ | $\bigcirc$ | $\bigcirc$ |
| Visual Aids                                                       | $\bigcirc$ | $\bigcirc$ | $\bigcirc$ | $\bigcirc$ | $\bigcirc$ |
| Relationship                                                      | $\bigcirc$ | $\bigcirc$ | $\bigcirc$ | $\bigcirc$ | $\bigcirc$ |
| Relationship                                                      |            |            |            |            |            |