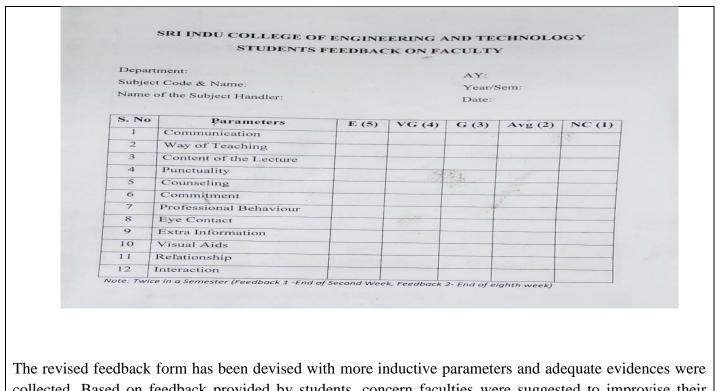

The Programme Assessment Committee were suggested detailed number of analysis parameter on faculty feedback. Every Semester the committee suggested to take feedback twice in a semester on subject handlers, second week of semester after the commencement of classes and eighth week to verify the improvements.

collected. Based on feedback provided by students, concern faculties were suggested to improvise their teaching quality so that the students can understand topics better. The following is the action taken plan. The faculties were advised to attend FDP and undergo MOOC courses as well.

One sample format for the feedback and consolidated feedback is given as follows.