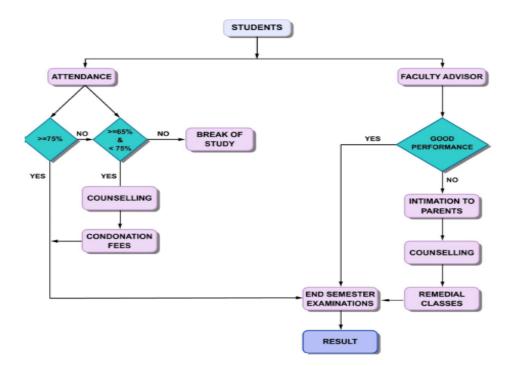

# Process of mentoring weak and strong students

If the student gives poor academic performance in all the steps, such student considered as weak student.

If the student overall performance in all the above steps is better, such student considered as bright students.