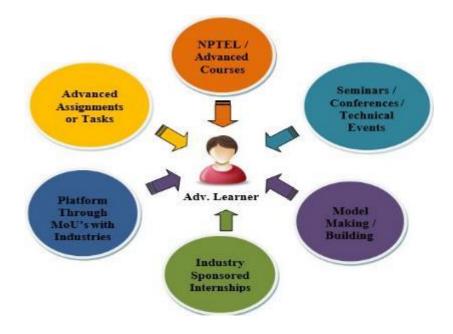

# PROCESS FOR ENCOURAGING BRIGHT STUDENTS AND ASSISTING SLOW LEARNERS

Following Special activities are conducted for Advanced Learners:

- i) Guiding for career planning.
- ii) Discussion or seminar on the advanced topic
- iii) Guiding and encouraging communicating research papers in conferences/Journals
- iv) Guiding the students for GATE/Competitive Examinations.
- v) Training programs for gaining advanced technical know-how.
- vi) Encouraging to participate in various symposiums like quiz, poster presentation, Conferences, inter institution competition etc.

# **Activities Conducted for Slow Learner**

The below shown figures are the evidences for identifying slow learners and the remedial actions taken to them.

At the same time, as mentioned by the review committee, bright students were also encouraged to attend external activities like participation in project expo conducted by other institutions, to attend various activities conducted by the department internally such as workshop, guest talks.