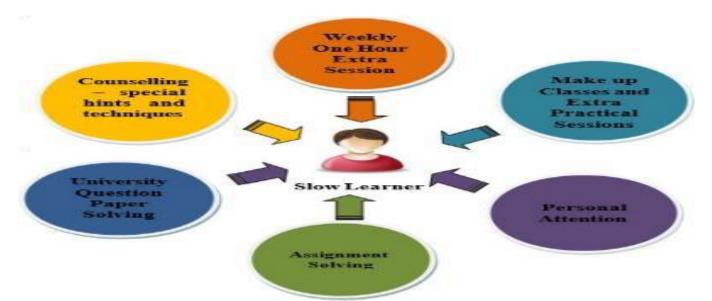

### Activities for slow learners:

- i) Special Coaching class for slow learners.
- ii) Providing handwritten notes for easy understanding.
- iii) Giving counseling for slow learners.
- iv) Group study methodology.
- iv) Giving additional learning materials like question bank, university question papers etc.

# **Activities Conducted for Slow Learner**

The below shown figures are the evidences for identifying slow learners and the remedial actions taken to them.

At the same time, as mentioned by the review committee, bright students were also encouraged to attend external activities like participation in project expo conducted by other institutions, to attend various activities conducted by the department internally such as workshop, guest talks.