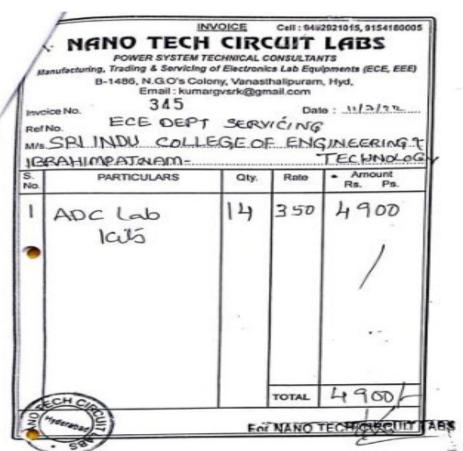

INVOICE Cell: 9492921015, 9154180005 NANO TECH CIRCUIT LABS POWER SYSTEM TECHNICAL CONSULTANTS Manufacturing, Trading & Servicing of Electronics Lab Equipments (ECE, EEE) B-1486, N.G.O's Colony, Vanasthalipuram, Hyd. Email: kumargvsrk@gmail.com Date : 11/7/7-2 Invoice No. ELE DEPT SERVICING Ref No. MISSRIINDU COLLEGE OF ENGINEERING TECHNOLOG BRAHMPATADAM Amount **PARTICULARS** Qty. Rate . No. Rs. 2 700. 350 ADE Ceb TOTAL