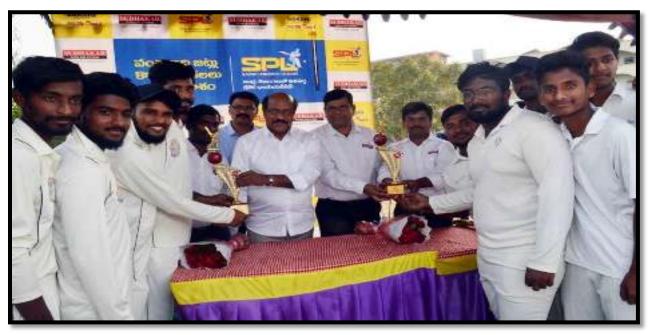

# సాక్ష్మి ప్రీమియర్ లీగ్ షురూ

#### వేబకగా శేలగూడలోని

#### ಹೆ ಇಂದು ಕಾಲೆಜೆ

- නුත්රකරකින් බාස් ප්‍රජල්‍රී මේ කුකුත් ఎనేఖార్,మంట్ బ్యూరో రమేపదెడ్డి
- కొల్లోజు మూడు మ్యాచ్లు
- ఉత్సాహంగా హాల్ష్మ్మ్ క్రీడాకారులు

# SAKSHI

ఇబ్రహీంపట్నం: బిత్సాహిక జ్రికెబర్లను బ్రహీర్సహిం రాలన్ నరుడ్రేకంటో సాక్ష మీడియా గ్రామ్ జన్వర్యంలో నిర్వహిస్తున్న ఎక్కి శ్రీకర ప్రముయల్ లీగ్ (ఎస్.పీఎల్) శనవారం అట్ట హాసంగా ప్రారంభమైంది. కిరిగాడలోన్ శ్రీ ఇండు ఇంజరీకంగ్ కళాశాల వేదికగా ప్రారంభమైన పోటేందు ఎదీ వైద్యర్ అన్న స్వాదర్ ఎస్ఎక్స్ మంటే LEAGUE బ్యూట్ ఎ.రమేష్టరెడ్డి (అనీఎస్) ముఖ్యణకేందా. లో సాక్ష అధ్యర్థులుతేమెంట్, మార్కెటింగ్ బీఫ్ సాలు ద్వేము హాదా ప్రాలాన్నం ఇప్పాలని మార్గెటింగ్ ప్రార్డ్ స్టార్స్ స్టార్ట్ స్ట్రిస్ స్ట్రాన్ స్టిస్ స్టిస్ స్ట్రిస్ స్ట్రిస్ స్ట్రాన్ స్ట్రిస్ స్ట్రిస్ స్ట్రిస్ స్ట్రిస్ స్ట్రిస్ స్ట్రిస్ స్ట్రిస్ స్ట్స్ స్ట్రిస్ స్ట్రిస్ స్ట్రిస్ స్ట్రిస్ స్ట్రాన్ స్ట్రిస్ స్ట్స్ స్టిస్ట్ స్టిస్ట్ స్టిస్ట్ స్టిస్ట్ స్టిస్ట్ స్ట్స్ స్టిస్ట్ స్టిస్ట్ స్టిస్ట్ స్టిస్ట్ స్టిస్ట్ స్టిస్ట్ స్టిస్ట్ స్టిస్ట్ స్ట్స్ స్టిస్ స్ట్స్ స్టిస్ట్ స్టిస్ట్ స్టిస్ట్ స్టిస నల్స్వాన్సర్స్గా దృవహరిస్తున్నాయి. రార్యక్రమం - తాత్ రోజు ఇతా..