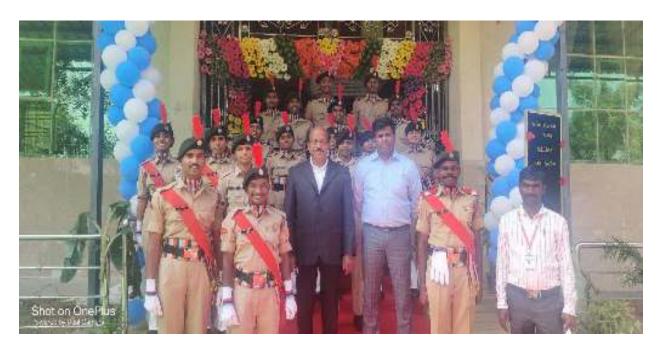

# సాక్ష్మి ప్రీమియర్ లీగ్ షురూ

#### వేబకగా శేలగూడలోని

#### ಹೆ ಇಂದು ಕಾಲೆಜೆ

- නුත්රකරකින් බාස් ප්‍රජල්‍රී මේ කුකුත් ఎనేఖార్,మంట్ బ్యూరో రమేపదెడ్డి
- కొల్లోజు మూడు మ్యాచ్లు
- ఉత్సాహంగా హాల్ష్మ్మ్ క్రీడాకారులు

# SAKSHI

ఇబ్రహీంపట్నం: బిత్సాహిక జ్రికెబర్లను బ్రహీర్సహిం రాలన్ నరుడ్రేకంటో సాక్ష మీడియా గ్రామ్ జన్వర్యంలో నిర్వహిస్తున్న ఎక్కి శ్రీకర ప్రముయల్ లీగ్ (ఎస్.పీఎల్) శనవారం అట్ట హాసంగా ప్రారంభమైంది. కిరిగాడలోన్ శ్రీ ఇండు ఇంజరీకంగ్ కళాశాల వేదికగా ప్రారంభమైన పోటేందు ఎదీ వైద్యర్ అన్న స్వాదర్ ఎస్ఎక్స్ మంటే LEAGUE బ్యూట్ ఎ.రమేష్టరెడ్డి (అనీఎస్) ముఖ్యణకేందా. లో సాక్ష అధ్యర్థులుతేమెంట్, మార్కెటింగ్ బీఫ్ సాలు ద్వేము హాదా ప్రాలాన్నం ఇప్పాలని మార్గెటింగ్ ప్రార్డ్ స్టార్స్ స్టార్ట్ స్ట్రిస్ స్ట్రాన్ స్టిస్ స్టిస్ స్ట్రిస్ స్ట్రిస్ స్ట్రాన్ స్ట్రిస్ స్ట్రిస్ స్ట్రిస్ స్ట్రిస్ స్ట్రిస్ స్ట్రిస్ స్ట్రిస్ స్ట్స్ స్ట్రిస్ స్ట్రిస్ స్ట్రిస్ స్ట్రిస్ స్ట్రాన్ స్ట్రిస్ స్ట్స్ స్టిస్ట్ స్టిస్ట్ స్టిస్ట్ స్టిస్ట్ స్టిస్ట్ స్ట్స్ స్టిస్ట్ స్టిస్ట్ స్టిస్ట్ స్టిస్ట్ స్టిస్ట్ స్టిస్ట్ స్టిస్ట్ స్టిస్ట్ స్ట్స్ స్టిస్ స్ట్స్ స్టిస్ట్ స్టిస్ట్ స్టిస్ట్ స్టిస నల్స్వాన్సర్స్గా దృవహరిస్తున్నాయి. రార్యక్రమం - తాత్ రోజు ఇతా..