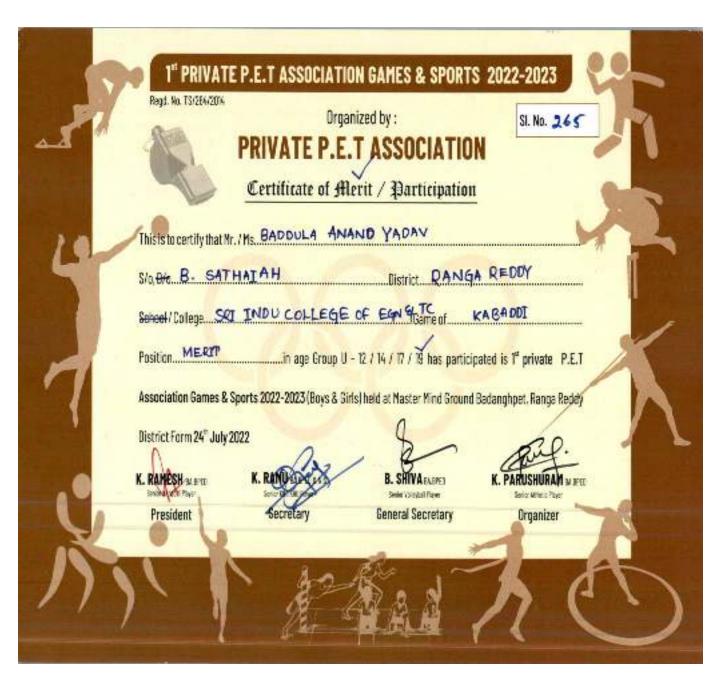

5.3.1 Number of awards/medals for outstanding performance in sports and/or cultural activities at inter-university / state /national / international events (award for a team event should be counted as one) during the year