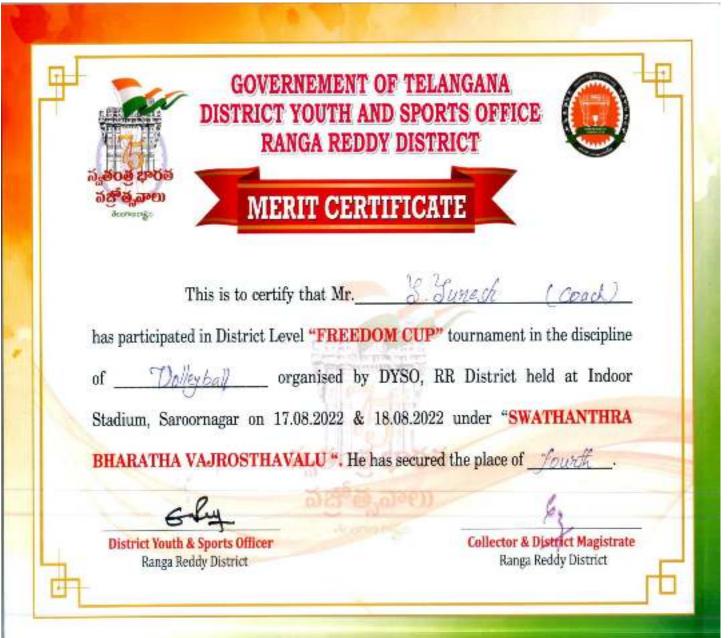

This is to certify that Mr. <u>B. Varshith</u>

has participated in District Level "FREEDOM CUP" tournament in the discipline

of Volley [20] organised by DYSO, RR District held at Indoor

Stadium, Saroornagar on 17.08.2022 & 18.08.2022 under "SWATHANTHRA

BHARATHA VAJROSTHAVALU ". He has secured the place of fourth

District Youth & Sports Officer Ranga Reddy District Collector & District Magistrate Ranga Reddy District

FRINCIPAL

fri inde College of Engineering and Technology
(Vite: #4898040A-501 S40,
Brahlsnowmen(M), R.R.Out.