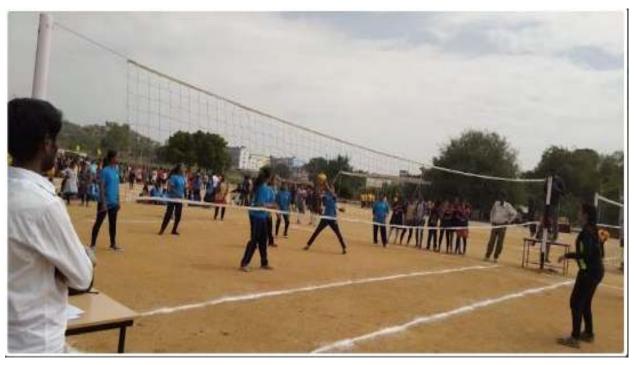

This is to certify that Mr. <u>B. Varshith</u>

has participated in District Level "FREEDOM CUP" tournament in the discipline

of Volley [20] organised by DYSO, RR District held at Indoor

Stadium, Saroornagar on 17.08.2022 & 18.08.2022 under "SWATHANTHRA

BHARATHA VAJROSTHAVALU ". He has secured the place of fourth

District Youth & Sports Officer Ranga Reddy District Collector & District Magistrate Ranga Reddy District

FRINCIPAL

fri inde College of Engineering and Technology
(Vite: #4898040A-501 S40,
Brahlsnowmen(M), R.R.Out.

has participated in District Level "FREEDOM CUP" tournament in the discipline

organised by DYSO, RR District held at Indoor

Stadium, Saroornagar on 17.08.2022 & 18.08.2022 under "SWATHANTHRA

BHARATHA VAJROSTHAVALU ". He has secured the place of

This is to tertify that bit.

has participated in District Level "FREEDOM CUP" tournament in the discipline

of \_\_\_\_\_\_\_ organised by DYSO, RR District held at Indoor

Stadium, Saroornagar on 17.08.2022 & 18.08.2022 under "SWATHANTHRA

BHARATHA VAJROSTHAVALU ". He has secured the place of fourth.

Ellery.

District Youth & Sports Officer
Ranga Reddy District

Collector & District Magistrate

Ranga Reddy District

FRINCIPAL
Sit links College of Engineering and Technology
(Visit: 3HERBOULDA-501 SEO,
BrahleroummentMi, R.R.Out