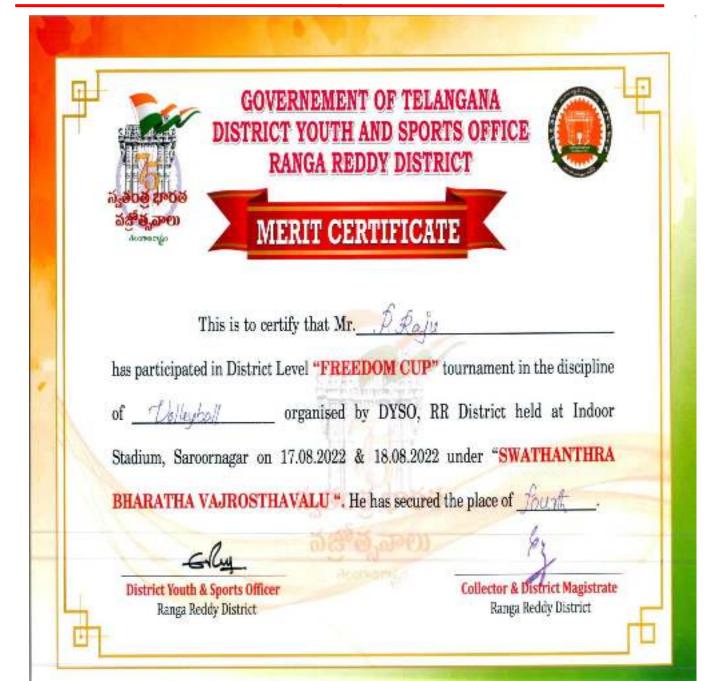

This is to certify that Mr. <u>B. Varshith</u>

has participated in District Level "FREEDOM CUP" tournament in the discipline

of Volley [20] organised by DYSO, RR District held at Indoor

Stadium, Saroornagar on 17.08.2022 & 18.08.2022 under "SWATHANTHRA

BHARATHA VAJROSTHAVALU ". He has secured the place of fourth

District Youth & Sports Officer Ranga Reddy District Collector & District Magistrate Ranga Reddy District

FRINCIPAL

fri inde College of Engineering and Technology
(Vite: #4898040A-501 S40,
Brahlsnowmen(M), R.R.Out.