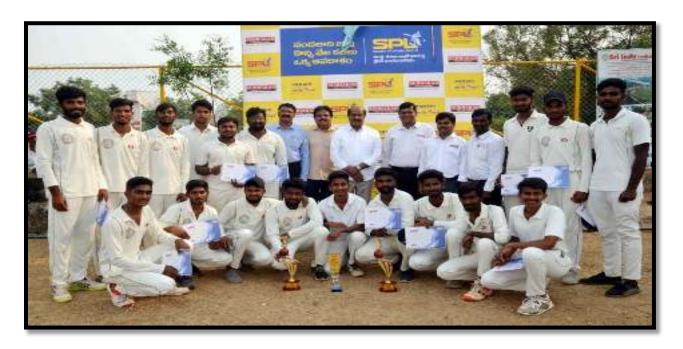

# సాక్ష్మి ప్రీమియర్ లీగ్ షురూ

#### వేబకగా శేలగూడలోని

#### ಹೆ ಇಂದು ಕಾಲೆಜೆ

- නුත්රකරකින් බාස් ප්‍රජල්‍රී මේ කුකුත් ఎనేఖార్,మంట్ బ్యూరో రమేపదెడ్డి
- కొల్లోజు మూడు మ్యాచ్లు
- ఉత్సాహంగా హాల్ష్మ్మ్ క్రీడాకారులు

# SAKSHI

ఇబ్రహీంపట్నం: బిత్సాహిక జ్రికెబర్లను బ్రహీర్సహిం రాలన్ నరుడ్రేకంటో సాక్ష మీడియా గ్రామ్ జన్వర్యంలో నిర్వహిస్తున్న ఎక్కి శ్రీకర ప్రముయల్ లీగ్ (ఎస్.పీఎల్) శనవారం అట్ట హాసంగా ప్రారంభమైంది. కిరిగాడలోన్ శ్రీ ఇండు ఇంజరీకంగ్ కళాశాల వేదికగా ప్రారంభమైన పోటేందు ఎదీ వైద్యర్ అన్న స్వాదర్ ఎస్ఎక్స్ మంటే LEAGUE బ్యూట్ ఎ.రమేష్టరెడ్డి (అనీఎస్) ముఖ్యణకేందా. లో సాక్ష అధ్యర్థులుతేమెంట్, మార్కెటింగ్ బీఫ్ సాలు ద్వేము హాదా ప్రాలాన్నం ఇప్పాలని మార్గెటింగ్ ప్రార్డ్ స్టార్స్ స్టార్ట్ స్ట్రిస్ స్ట్రాన్ స్టిస్ స్టిస్ స్ట్రిస్ స్ట్రిస్ స్ట్రాన్ స్ట్రిస్ స్ట్రిస్ స్ట్రిస్ స్ట్రిస్ స్ట్రిస్ స్ట్రిస్ స్ట్రిస్ స్ట్స్ స్ట్రిస్ స్ట్రిస్ స్ట్రిస్ స్ట్రిస్ స్ట్రాన్ స్ట్రిస్ స్ట్స్ స్టిస్ట్ స్టిస్ట్ స్టిస్ట్ స్టిస్ట్ స్టిస్ట్ స్ట్స్ స్టిస్ట్ స్టిస్ట్ స్టిస్ట్ స్టిస్ట్ స్టిస్ట్ స్టిస్ట్ స్టిస్ట్ స్టిస్ట్ స్ట్స్ స్టిస్ స్ట్స్ స్టిస్ట్ స్టిస్ట్ స్టిస్ట్ స్టిస నల్స్వాన్సర్స్గా దృవహరిస్తున్నాయి. రార్యక్రమం - తాత్ రోజు ఇతా..

మాట్వారుతున్న సమీ ప్రెరెక్టర్ అఫ్ స్పెషల్ ఉదేఫోర్క్ మెంట్ బ్యూరో రచుపురెడ్డి. చిత్రంలో సౌక్ష అద్యర్థయితేమెంట్, మార్కెటింగ్ చేఫ్ జనకల్ మేవేజర్ కమిలేకేషోల్ రెడ్డి, సుధాకర్ పేటిసీ సీవియిర్ మార్కెటింగ్ ఎగ్డిక్యూబీవ్ నరేష్కుమార్ ఉలతరులు

హాజీరయ్యారు. జానీపు బ్యాటింగ్ బౌరింగ్ జనకల్ మేనేజర్ కమలేకిపోరిండ్రి, సాత్ర ఈవెంట్స్ దేసి ద్రీడాకాడులను ఉత్సాహిపరివారు. ఈ ఆస్మింట్ జనకర్ మేనేజర్ ఉగ్గగిరరావు, సుధారన్ సందర్భంగా అయన మాట్లాడుకూ. పడువుతో సీపీపీ సీతినల్ వేసికిజర్ రంగారావు, సినియర్

తార్ లోజు మూడు మ్యాచ్లు నిర్వహించాడు. మొదటి మ్యాచిలో ప్రబయ్ ఇంజరీరింగ్ కళాశాల ఇట్టరీకాందట్నంతో ఎస్.రీ.వీడిఎస్ tores. కథారాలు సముద్రాయార్ అన్ని తలపడింది. లాస్ గవిల వ్యాటింగ్ ఎందుకున్న వీఇందు కళాశాల అన్ని 10 ఓవర్లలో అను ఏకెట్ల వస్తారికి 98 పరుగ్రులు సాదించింది. 99 పరుగుల విజయలక్ష్మం

సరంగా సౌకింగ్ చేస్తున్న రమేష్టరెడ్డి

లో బంలోకి దగన ఎస్టర్ట్ వీఎస్ జబ్బు 10 ఓపర్లలో 4 కొక్కు నప్పేషిక 16 పడాగుల మ్యాతమే నేని 22 పరుగుల తీరాతో ఓటను పాల్లంది. రెండో మ్యాక్టరో జేఎస్టరీయాహన్ మ్యాక్స్మూర్ మ్యా ింద్దార్ల బంజనీరంగో కళాశాల ఇట్టమీందక్కుం జక్కు పోటిపిద్దాయి. బాస్ గెలిదిన సిద్మార్థ కళాశాల అన్ను బ్యాటింగ్ ఎందుకాన ఒక ఏకటే నష్టింక 47 స్కోర్ పాదించింది. అనంతరం బ్యాటింగ్ రేష చైన జేపీన్టరీయూహెళ్ ఆట్ల 8 23ట్ల నష్మానిక 48 పరుగులు సాదంన విజేతగా విలిచింది. మూటో మ్యాన్లో విద్యాత్యాత ఇవ్విట్యూట్ టెక్నాలతే కళాలు, మెలయినాలాడ్రో గుదునానక్ ఇంజెస్ట్రీరం గ్ కలాలం, జబ్రహించక్నం జక్కు తెలవడింది. బాస్ ఓడి బరిలోకి దగిన గురునానక్ రగాశాల జర్ను 10 ఓవర్లలో 8 నికేట్ల నష్టానికి 48 పడుగులు చేసింది. 47 ప్రభుత్వు విజయలక్ష్మంతో బరలోకి దిగిన విద్యాక్యోతె ఇన్స్ట్రిమ్మాట్ జర్ము 8 వశెల్ల వస్తానికి 51 ఎక్కులు సాధింది బజయం క్రమనం district.