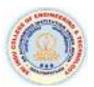

This is to certify that Mr. M. Ganjay

has participated in District Level "FREEDOM CUP" tournament in the discipline

of Volleyball organised by DYSO, RR District held at Indoor

Stadium, Saroornagar on 17.08.2022 & 18.08.2022 under "SWATHANTHRA

BHARATHA VAJROSTHAVALU ". He has secured the place of \_\_\_\_\_\_\_.

District Youth & Sports Officer

Ranga Reddy District

Collector & District Magistrate

Ranga Reddy District

PRINCIPAL
Still into College of Engineering and Technology
(Vinto September 1901 SEO,
Bratistroumment(M), R.R.Out.