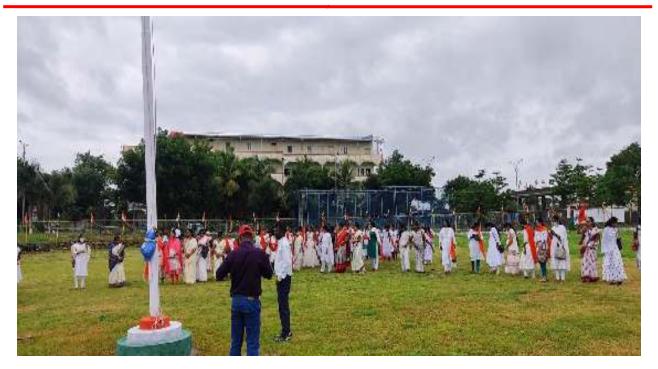

#### SRI INDU COLLEGE OF ENGINEERING & TECHNOLOGY

(an Autonomous Institution under UGC, New Delhi) Recognized under 2(f) & 12(B) of UGC Act 1956 Permanently Affiliated to JNTUH, Accredited by NAAC & NBA Sheriguda(V), Ibrahimpatnam(M), Ranga Reddy Dist. - 501 510