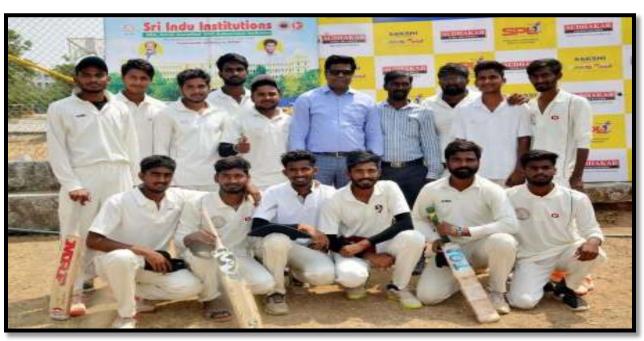

# సాక్ష్మి ప్రీమియర్ లీగ్ షురూ

#### వేబకగా శేలగూడలోని

#### ಹೆ ಇಂದು ಕಾಲೆಜೆ

- නුත්රකරකින් බාස් ප්‍රජල්‍රී මේ කුකුත් ఎనేఖార్,మంట్ బ్యూరో రమేపదెడ్డి
- కొల్లోజు మూడు మ్యాచ్లు
- ఉత్సాహంగా హాల్ష్మ్మ్ క్రీడాకారులు

# SAKSHI

ఇబ్రహీంపట్నం: బిత్సాహిక జ్రికెబర్లను బ్రహీర్సహిం రాలన్ నరుడ్రేకంటో సాక్ష మీడియా గ్రామ్ జన్వర్యంలో నిర్వహిస్తున్న ఎక్కి శ్రీకర ప్రముయల్ లీగ్ (ఎస్.పీఎల్) శనవారం అట్ట హాసంగా ప్రారంభమైంది. కిరిగాడలోన్ శ్రీ ఇండు ఇంజరీకంగ్ కళాశాల వేదికగా ప్రారంభమైన పోటేందు ఎదీ వైద్యర్ అన్న స్వాదర్ ఎస్ఎక్స్ మంటే LEAGUE బ్యూట్ ఎ.రమేష్టరెడ్డి (అనీఎస్) ముఖ్యణకేందా. లో సాక్ష అధ్యర్థులుతేమెంట్, మార్కెటింగ్ బీఫ్ సాలు ద్వేము హాదా ప్రాలాన్నం ఇప్పాలని మార్గెటింగ్ ప్రార్డ్ స్టార్స్ స్టార్ట్ స్ట్రిస్ స్ట్రాన్ స్టిస్ స్టిస్ స్ట్రిస్ స్ట్రిస్ స్ట్రాన్ స్ట్రిస్ స్ట్రిస్ స్ట్రిస్ స్ట్రిస్ స్ట్రిస్ స్ట్రిస్ స్ట్రిస్ స్ట్స్ స్ట్రిస్ స్ట్రిస్ స్ట్రిస్ స్ట్రిస్ స్ట్రాన్ స్ట్రిస్ స్ట్స్ స్టిస్ట్ స్టిస్ట్ స్టిస్ట్ స్టిస్ట్ స్టిస్ట్ స్ట్స్ స్టిస్ట్ స్టిస్ట్ స్టిస్ట్ స్టిస్ట్ స్టిస్ట్ స్టిస్ట్ స్టిస్ట్ స్టిస్ట్ స్ట్స్ స్టిస్ స్ట్స్ స్టిస్ట్ స్టిస్ట్ స్టిస్ట్ స్టిస నల్స్వాన్సర్స్గా దృవహరిస్తున్నాయి. రార్యక్రమం - తాత్ రోజు ఇతా..

తార్ లోజు మూడు మ్యాచ్లు నిర్వహించాడు. మొదటి మ్యాచిలో ప్రబయ్ ఇంజరీరింగ్ కళాశాల ఇట్టరీకాందట్నంతో ఎస్.రీ.వీడిఎస్ tores. కథారాలు సముద్రాయార్ అన్ని తలపడింది. లాస్ గవిల వ్యాటింగ్ ఎందుకున్న వీఇందు కళాశాల అన్ని 10 ఓవర్లలో అను ఏకెట్ల వస్తారికి 98 పరుగ్రులు సాదించింది. 99 పరుగుల విజయలక్ష్మం

సరంగా సౌకింగ్ చేస్తున్న రమేష్టరెడ్డి

లో బంలోకి దగన ఎస్టర్ట్ వీఎస్ జబ్బు 10 ఓపర్లలో 4 కొక్కు నప్పేషిక 16 పడాగుల మ్యాతమే నేని 22 పరుగుల తీరాతో ఓటను పాల్లంది. రెండో మ్యాక్టరో జేఎస్టరీయాహన్ మ్యాక్స్మూర్ మ్యా ింద్దార్ల బంజనీరంగో కళాశాల ఇట్టమీందక్కుం జక్కు పోటిపిద్దాయి. బాస్ గెలిదిన సిద్మార్థ కళాశాల అన్ను బ్యాటింగ్ ఎందుకాన ఒక ఏకటే నష్టింక 47 స్కోర్ పాదించింది. అనంతరం బ్యాటింగ్ రేష చైన జేపీన్టరీయూహెళ్ ఆట్ల 8 23ట్ల నష్మానిక 48 పరుగులు సాదంన విజేతగా విలిచింది. మూటో మ్యాన్లో విద్యాత్యాత ఇవ్విట్యూట్ టెక్నాలతే కళాలు, మెలయినాలాడ్రో గుదునానక్ ఇంజెస్ట్రీరం గ్ కలాలం, జబ్రహించక్నం జక్కు తెలవడింది. బాస్ ఓడి బరిలోకి దగిన గురునానక్ రగాశాల జర్ను 10 ఓవర్లలో 8 నికేట్ల నష్టానికి 48 పడుగులు చేసింది. 47 ప్రభుత్వు విజయలక్ష్మంతో బరలోకి దిగిన విద్యాక్యోతె ఇన్స్ట్రిమ్మాట్ జర్ము 8 వశెల్ల వస్తానికి 51 ఎక్కులు సాధింది బజయం క్రమనం district.