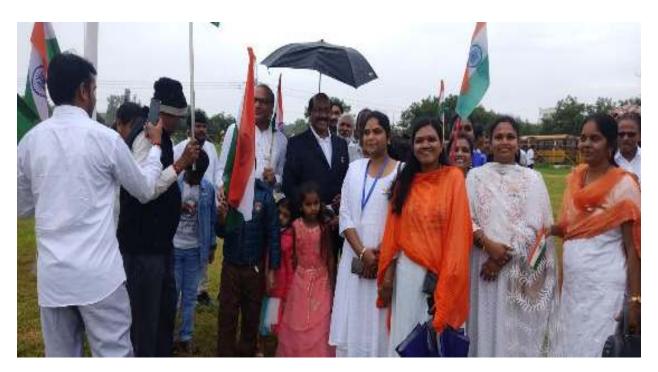

#### SRI INDU COLLEGE OF ENGINEERING & TECHNOLOGY

(an Autonomous Institution under UGC, New Delhi) Recognized under 2(f) & 12(B) of UGC Act 1956 Permanently Affiliated to JNTUH, Accredited by NAAC & NBA Sheriguda(V), Ibrahimpatnam(M), Ranga Reddy Dist. - 501 510