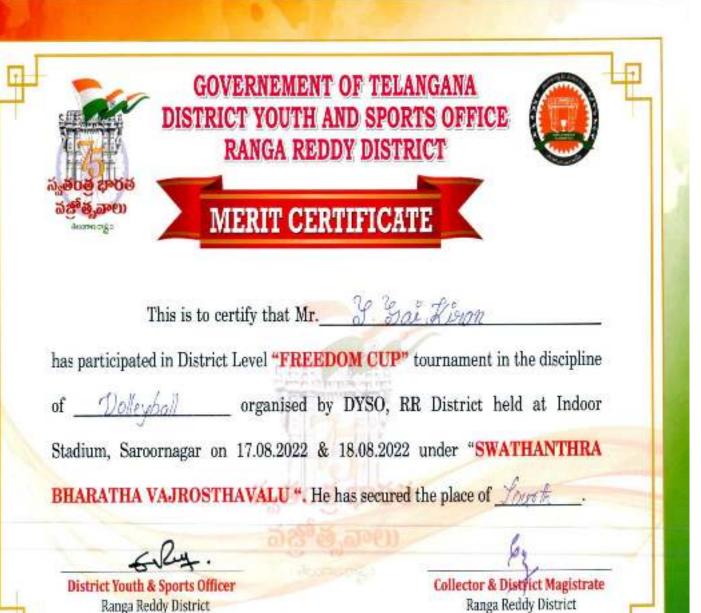

This is to certify that Mr. <u>B. Varshith</u>

has participated in District Level "FREEDOM CUP" tournament in the discipline

of Volley [20] organised by DYSO, RR District held at Indoor

Stadium, Saroornagar on 17.08.2022 & 18.08.2022 under "SWATHANTHRA

BHARATHA VAJROSTHAVALU ". He has secured the place of fourth

District Youth & Sports Officer Ranga Reddy District Collector & District Magistrate Ranga Reddy District

FRINCIPAL

fri inde College of Engineering and Technology
(Vite: #4898040A-501 S40,
Brahlsnowmen(M), R.R.Out.