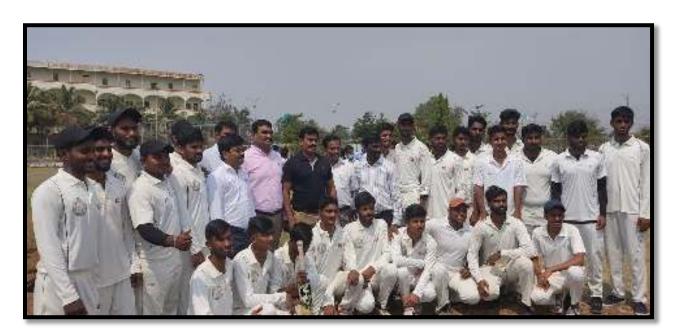

# సాక్ష్మి ప్రీమియర్ లీగ్ షురూ

#### వేబకగా శేలగూడలోని

#### ಹೆ ಇಂದು ಕಾಲೆಜೆ

- නුත්රකරකින් බාස් ප්‍රජල්‍රී මේ කුකුත් ఎనేఖార్,మంట్ బ్యూరో రమేపదెడ్డి
- కొల్లోజు మూడు మ్యాచ్లు
- ఉత్సాహంగా హాల్ష్మ్మ్ క్రీడాకారులు

# SAKSHI

ఇబ్రహీంపట్నం: బిత్సాహిక జ్రికెబర్లను బ్రహీర్సహిం రాలన్ నరుడ్రేకంటో సాక్ష మీడియా గ్రామ్ జన్వర్యంలో నిర్వహిస్తున్న ఎక్కి శ్రీకర ప్రముయల్ లీగ్ (ఎస్.పీఎల్) శనవారం అట్ట హాసంగా ప్రారంభమైంది. కిరిగాడలోన్ శ్రీ ఇండు ఇంజరీకంగ్ కళాశాల వేదికగా ప్రారంభమైన పోటేందు ఎదీ వైద్యర్ అన్న స్వాదర్ ఎస్ఎక్స్ మంటే LEAGUE బ్యూట్ ఎ.రమేష్టరెడ్డి (అనీఎస్) ముఖ్యణకేందా. లో సాక్ష అధ్యర్థులుతేమెంట్, మార్కెటింగ్ బీఫ్ సాలు ద్వేము హాదా ప్రాలాన్నం ఇప్పాలని మార్గెటింగ్ ప్రార్డ్ స్టార్స్ స్టార్ట్ స్ట్రిస్ స్ట్రాన్ స్టిస్ స్టిస్ స్ట్రిస్ స్ట్రిస్ స్ట్రాన్ స్ట్రిస్ స్ట్రిస్ స్ట్రిస్ స్ట్రిస్ స్ట్రిస్ స్ట్రిస్ స్ట్రిస్ స్ట్స్ స్ట్రిస్ స్ట్రిస్ స్ట్రిస్ స్ట్రిస్ స్ట్రాన్ స్ట్రిస్ స్ట్స్ స్టిస్ట్ స్టిస్ట్ స్టిస్ట్ స్టిస్ట్ స్టిస్ట్ స్ట్స్ స్టిస్ట్ స్టిస్ట్ స్టిస్ట్ స్టిస్ట్ స్టిస్ట్ స్టిస్ట్ స్టిస్ట్ స్టిస్ట్ స్ట్స్ స్టిస్ స్ట్స్ స్టిస్ట్ స్టిస్ట్ స్టిస్ట్ స్టిస నల్స్వాన్సర్స్గా దృవహరిస్తున్నాయి. రార్యక్రమం - తాత్ రోజు ఇతా..

తార్ లోజు మూడు మ్యాచ్లు నిర్వహించాడు. మొదటి మ్యాచిలో ప్రబయ్ ఇంజరీరింగ్ కళాశాల ఇట్టరీకాందట్నంతో ఎస్.రీ.వీడిఎస్ tores. కథారాలు సముద్రాయార్ అన్ని తలపడింది. లాస్ గవిల వ్యాటింగ్ ఎందుకున్న వీఇందు కళాశాల అన్ని 10 ఓవర్లలో అను ఏకెట్ల వస్తారికి 98 పరుగ్రులు సాదించింది. 99 పరుగుల విజయలక్ష్మం

సరంగా సౌకింగ్ చేస్తున్న రమేష్టరెడ్డి

లో బంలోకి దగన ఎస్టర్ట్ వీఎస్ జబ్బు 10 ఓపర్లలో 4 కొక్కు నప్పేషిక 16 పడాగుల మ్యాతమే నేని 22 పరుగుల తీరాతో ఓటను పాల్లంది. రెండో మ్యాక్టరో జేఎస్టరీయాహన్ మ్యాక్స్మూర్ మ్యా ింద్దార్ల బంజనీరంగో కళాశాల ఇట్టమీందక్కుం జక్కు పోటిపిద్దాయి. బాస్ గెలిదిన సిద్మార్థ కళాశాల అన్ను బ్యాటింగ్ ఎందుకాన ఒక ఏకటే నష్టింక 47 స్కోర్ పాదించింది. అనంతరం బ్యాటింగ్ రేష చైన జేపీన్టరీయూహెళ్ ఆట్ల 8 23ట్ల నష్మానిక 48 పరుగులు సాదంన విజేతగా విలిచింది. మూటో మ్యాన్లో విద్యాత్యాత ఇవ్విట్యూట్ టెక్నాలతే కళాలు, మెలయినాలాడ్రో గుదునానక్ ఇంజెస్ట్రీరం గ్ కలాలం, జబ్రహించక్నం జక్కు తెలవడింది. బాస్ ఓడి బరిలోకి దగిన గురునానక్ రగాశాల జర్ను 10 ఓవర్లలో 8 నికేట్ల నష్టానికి 48 పడుగులు చేసింది. 47 ప్రభుత్వు విజయలక్ష్మంతో బరలోకి దిగిన విద్యాక్యోతె ఇన్స్ట్రిమ్మాట్ జర్ము 8 వశెల్ల వస్తానికి 51 ఎక్కులు సాధింది బజయం క్రమనం district.