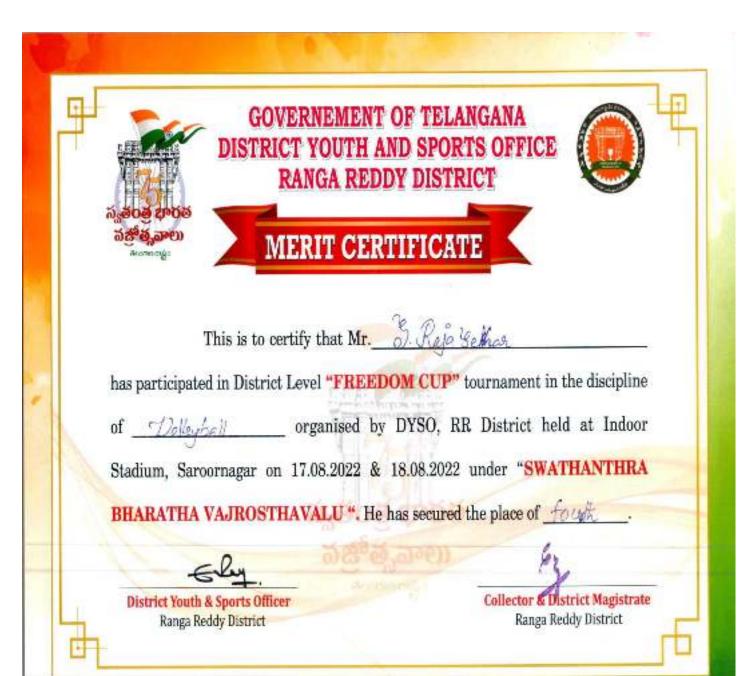

This is to certify that Mr. M. Ganjay

has participated in District Level "FREEDOM CUP" tournament in the discipline

of Volleyball organised by DYSO, RR District held at Indoor

Stadium, Saroornagar on 17.08.2022 & 18.08.2022 under "SWATHANTHRA

BHARATHA VAJROSTHAVALU ". He has secured the place of \_\_\_\_\_\_\_.

District Youth & Sports Officer

Ranga Reddy District

Collector & District Magistrate

Ranga Reddy District

PRINCIPAL
Still into College of Engineering and Technology
(Vinto September 1901 SEO,
Bratistroumment(M), R.R.Out.