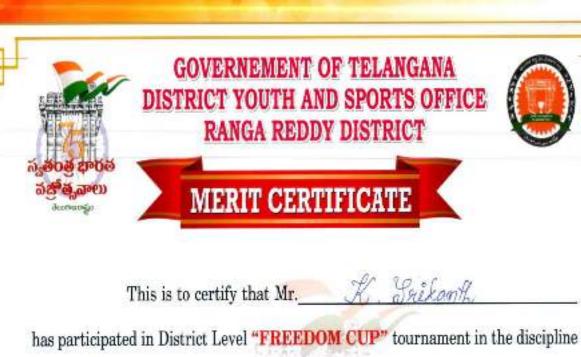

This is to certify that Mr. <u>B. Varshith</u>

has participated in District Level "FREEDOM CUP" tournament in the discipline

of Volley [20] organised by DYSO, RR District held at Indoor

Stadium, Saroornagar on 17.08.2022 & 18.08.2022 under "SWATHANTHRA

BHARATHA VAJROSTHAVALU ". He has secured the place of fourth

District Youth & Sports Officer Ranga Reddy District Collector & District Magistrate Ranga Reddy District

FRINCIPAL

fri inde College of Engineering and Technology
(Vite: #4898040A-501 S40,
Brahlsnowmen(M), R.R.Out.