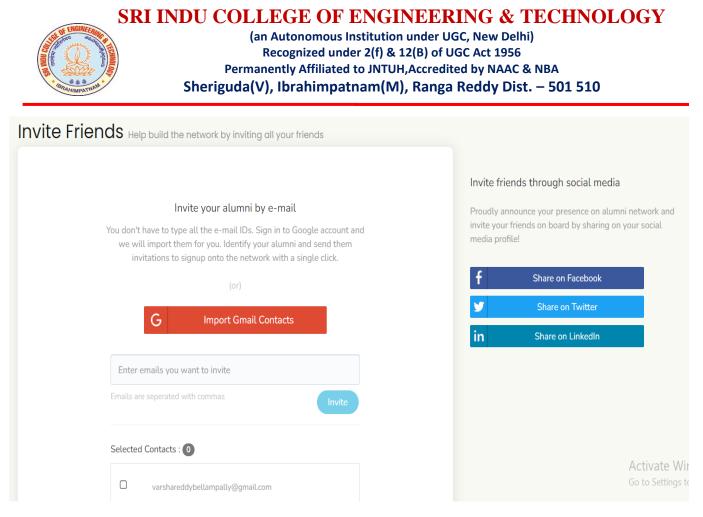

Sri Indu College of Engineering and Technology (Vill): SHEMBUDA-501 510, (Drahlmpatnem(M)), R.R.Dist.

(an Autonomous Institution under UGC, New Delhi) Recognized under 2(f) & 12(B) of UGC Act 1956 Permanently Affiliated to JNTUH,Accredited by NAAC & NBA

Sheriguda(V), Ibrahimpatnam(M), Ranga Reddy Dist. – 501 510

| Alum                                    | na / Alumnus Information Form    |        |
|-----------------------------------------|----------------------------------|--------|
| Your Name *                             | Course Completed *               |        |
|                                         | select                           |        |
| Branch (Specialization, in case of M.   | Tech.) *                         |        |
| select                                  |                                  |        |
| Other Branch (Specialization, in case   | of M.Tech.)                      |        |
| Year of Passing *                       |                                  |        |
| mm/dd/yyyy                              |                                  |        |
| Present organisation and full address   | S *                              |        |
| Present Position *                      |                                  |        |
| Brief profile after leaving the college | till now *                       |        |
| Email Address *                         | phone Number * Activ             | ate Wi |
|                                         |                                  |        |
| reas in which you would be intereste    | d to associate with the college* |        |
| select                                  |                                  |        |
| ny other areas. Please specify below    |                                  |        |
| ermanent address with phone numb        | er/s*                            |        |
|                                         |                                  |        |
|                                         |                                  |        |
| Submit                                  |                                  |        |
|                                         |                                  |        |