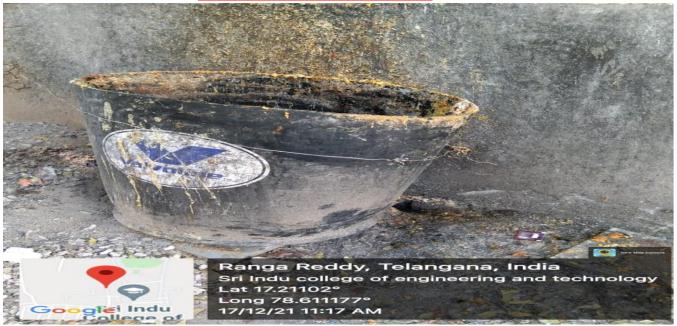

le waste

#### Solid waste Management







CIPAL

Sri Indu College of Engineering and Technology (VIII): SHERIGUDA-501 540, Ibrahimpatnem(M), R.R.Dist.



#### DUMPING YARD



Rangareddy, Telangana, India SRI INDU COLLEGE OF ENGINEERING & TECHNOLOGY, An Autonomous, Telangana 501510, India Lat 17.205254° Long 78.608895° 10/12/22 01:54 PM GMT +05:30



Sri Indu College of Engineering and Technology (Vill): SHERIGUDA-501 540, Ibrahimpatnom(M), R.R.Dist.

💽 GPS Map Camera





PRINCIPAL Sri Indu College of Engineering and Technology \*\*\*e

(VIII): SHERIGUDA-501 510, Ibrahimpatnem(M), R.R.Dist



#### WASTEWATER FLOW CONNECTED TO UNDER GROUND DRAINAGE





5

Sri Indu College of Engineering and Technology (VIII): SHERIGUDA-501 540, (brahimpatnem(M), R.R.Dist.

#### SOLID WASTE FOR COMPOST



#### E-WASTE DUMP





Ranga Reddy, Telangana, India Sri Indu college of engineering and technology Lat 17.21102° Long 78.611177° 17/12/21 11:12 AM



50 PRINCIPAL

Children of Engineering and Technology (VIII): SHERIGUDA-501 540, (brahimpatnem(M), R.R.Dist.



### WASTEWATER FLOW CONNECTED TO GARDENING





PRINCIPAL Sri Indu College of Engineering and Technology (VIII): SHEMGUDA-501 51.0, ÷., Ibrahimpatnem(M), R.R.Dist.



Ranga Reddy, Telangana, India Sri Indu college of engineering and technology Lat 17.21102° Long 78.611177° 17/12/21 11:08 AM



INCIPAL

Sti Indu College of Implheering and Technology (VIII): SHERIQUDA-501 510, Ibrahimpatnem(M), R.R.Dist.