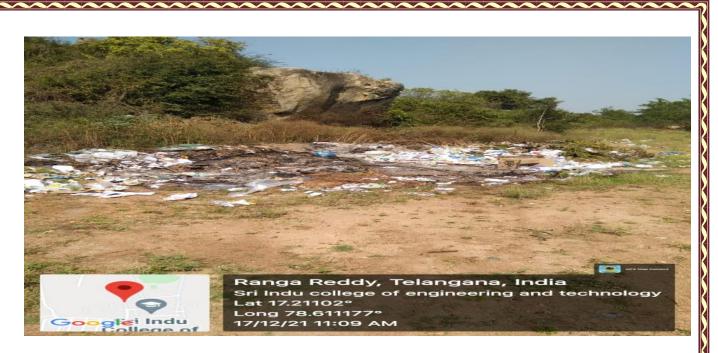

mous, Telangana 501510, India Lat 17.205254° Long 78.608895° 10/12/22 01:54 PM GMT +05:30



Sri Indu College of Engineering and Technology (Vill): SHERIGUDA-501 540, Ibrahimpatnom(M), R.R.Dist.

💽 GPS Map Camera





PRINCIPAL Sri Indu College of Engineering and Technology \*\*\*e

(VIII): SHERIGUDA-501 510, Ibrahimpatnem(M), R.R.Dist



#### WASTEWATER FLOW CONNECTED TO UNDER GROUND DRAINAGE





5

Sri Indu College of Engineering and Technology (VIII): SHERIGUDA-501 540, (brahimpatnem(M), R.R.Dist.

#### SOLID WASTE FOR COMPOST



#### E-WASTE DUMP





Ranga Reddy, Telangana, India Sri Indu college of engineering and technology Lat 17.21102° Long 78.611177° 17/12/21 11:12 AM



50 PRINCIPAL

Children of Engineering and Technology (VIII): SHERIGUDA-501 540, (brahimpatnem(M), R.R.Dist.



### WASTEWATER FLOW CONNECTED TO GARDENING





PRINCIPAL Sri Indu College of Engineering and Technology (VIII): SHEMGUDA-501 51.0, ÷., Ibrahimpatnem(M), R.R.Dist.



Ranga Reddy, Telangana, India Sri Indu college of engineering and technology Lat 17.21102° Long 78.611177° 17/12/21 11:08 AM



INCIPAL

Sti Indu College of Implheering and Technology (VIII): SHERIQUDA-501 510, Ibrahimpatnem(M), R.R.Dist.