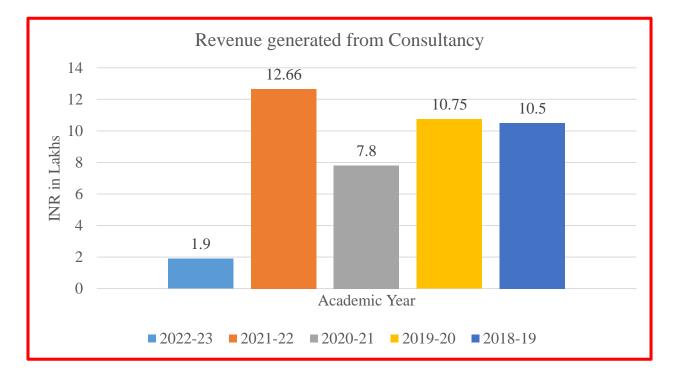

**3.5** Consultancy **3.5.1** Revenue generated from consultancy and corporate training during the last five years (INR in Lakhs)

**3.5.1** Amount Generated from consultancy and corporate training year wise during five years (INR in Lakhs)

| Year         | 2022-23 | 2021-22 | 2020-21 | 2019-20 | 2018-19 |
|--------------|---------|---------|---------|---------|---------|
| INR in Lakhs | 1.90    | 12.66   | 7.80    | 10.75   | 10.50   |
| Total        |         |         | 43.61   |         |         |