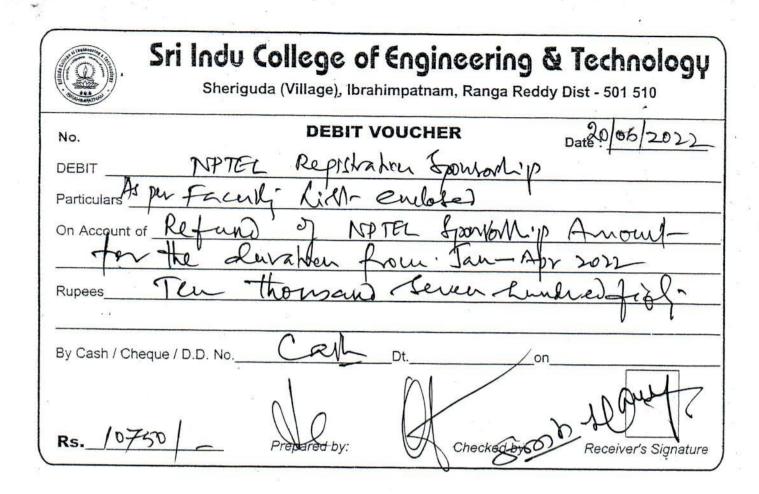

Total Faculty | Sponsored<br>Amount Rs. | Total Rs. |  |
|------|---------------------------|---------------|-------------------------|-----------|--|
| 1    | Silver                    | 8             | 750                     | 6,000.00  |  |
| 2    | Elite                     | 21            | 500                     | 10,500.00 |  |
| 3    | Successfully<br>Completed | 5             | 250                     | 1,250.00  |  |
|      |                           | 34            |                         | 17,750.00 |  |

visitized, SPOC! Local chapter

C

0

Approved.

PRINCIPAL Sri Indu College of Engineering and Technology (VIII): SHERIGUDA-501 510, Borshimpetnam(M), R.R.Dist.

PRINCIPAL rindu College of Engineering and Technology (Vill): SHERIGUDA-501 510, shrahimpatham(M), R.R.Dist.



PRINCIPAL iri Indu College of Engineering and Technology (VIII): SHERIGUDA-501 510, Brahimpatham(M), R.R.Dist.

5

## SRI INDU COLLEGE OF ENGINEERING & TECHNOLOGY

(An Autonomous Institution under UGC, New Delhi) Recognized under 2(f) and 12 (B) of UGC Act 1956 Approved by AICTE and Permanently Affiliated to JNTU, Hyderabad. Sheriguda(V), Ibrahimpatnam(M), R.R Dt.

## SICET SWAYAM - NPTEL LOCAL CHAPTER(MOOCs)

## For JANUARY-APRIL 2022

## LIST OF FACULTY MEMBERS RECEIVED SPONSORSHIP FOR ATTENDING FDP/STTP

NPTEL NOC

Date: 20-06-2022

|                                                                                                                                                                        |      |                                       |                     | Registration<br>