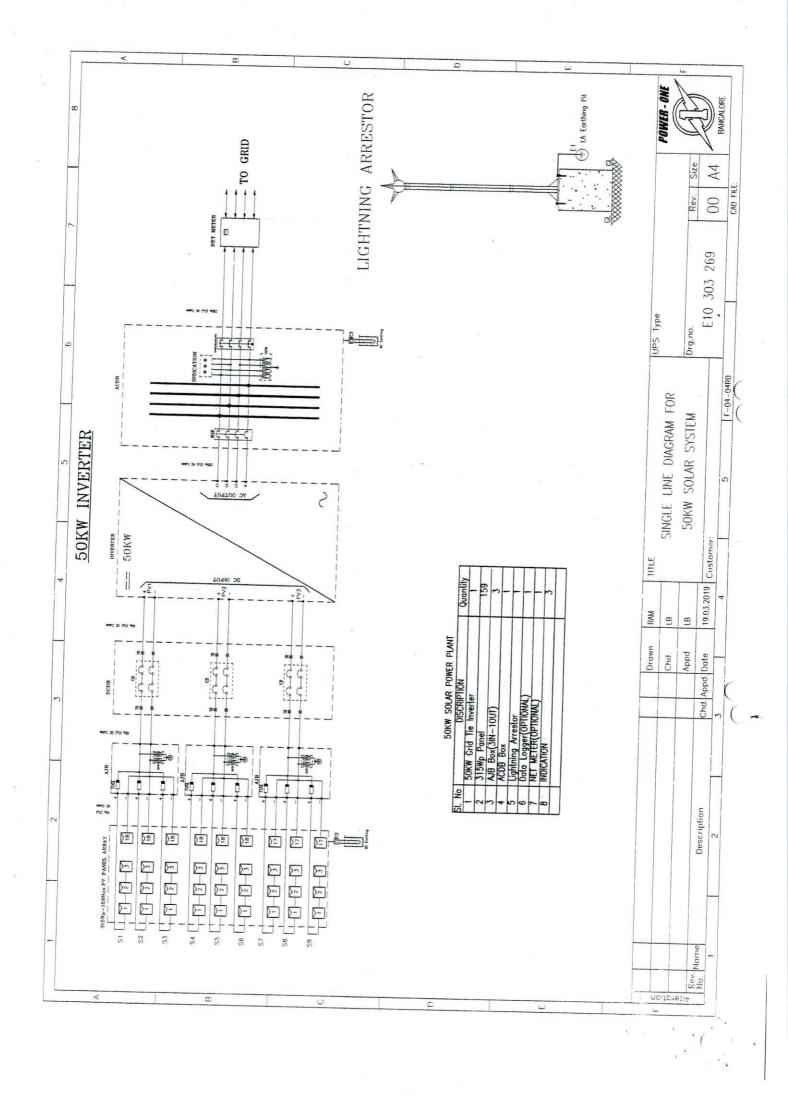

#### ANNEXURE-IV

#### Work Completion Report for Synchronization of Rooftop Solar PV System (To be submitted by Eligible Consumer/Applicant)

|     | (To be submitted by Eligible Consum                | ier/Applicant)                                                                                                   |
|-----|----------------------------------------------------|------------------------------------------------------------------------------------------------------------------|
| A   | Applicant/Consumer Details                         |                                                                                                                  |
| 1   | Net Meter Registration Number                      | NT155184027                                                                                                      |
| 2   | Registration Date                                  | 17/03/18                                                                                                         |
| 3   | Name of the applicant                              | NEW LOYOLA Education                                                                                             |
| 4   | Service Number                                     | SRN1129 Sociati                                                                                                  |
| 5   | Category                                           | 28                                                                                                               |
| 6   | Load in kW                                         | HOKW JOKW                                                                                                        |
| В   | Vendor of the Rooftop Solar PV System Detai        |                                                                                                                  |
| 1   | Name of Vendor                                     | AKSHYA SOLAR POWER PUL                                                                                           |
|     | Address:                                           | and the second |
| 2   | Door.No.                                           | DIOTNO GOICLE Phase-2,                                                                                           |
| 3   | Street                                             | 1DE JEEDEMETLA,                                                                                                  |
| 4   | City/Village                                       | , , , , , , , , , , , , , , , , , , ,                                                                            |
| 5   | Mandal                                             | HYDERABAD                                                                                                        |
| б   | Pin Code                                           | 500055                                                                                                           |
| 7   | Phone                                              | ,                                                                                                                |
| 8   | Mobile                                             | 949459908                                                                                                        |
| 9   | Email ID                                           | Info @ AKSHAHASOLAR. Com                                                                                         |
| С   | Solar PV Module Details:                           |                                                                                                                  |
| 1   | Make                                               | AKSHYA SOLAR POWER Pr7 4                                                                                         |
| 2   | Serial number                                      | Shipt Attachid,                                                                                                  |
| 3   | Type of module                                     | Multi Crystaline,                                                                                                |
| 4   | Capacity of each module                            | 315W                                                                                                             |
| 5   | Number of modules                                  |                                                                                                                  |
| 6   | Total capacity                                     | 160<br>50,400 N                                                                                                  |
| D   | Grid Tie Inverter / Connecter                      |                                                                                                                  |
| 1   | Make                                               | Power one Micro Fystand                                                                                          |
| 2   | Serial number                                      | TOUS ON FICOLYSIUM                                                                                               |
| 3   | Capacity                                           | 05271032019<br>50KW                                                                                              |
| 4   | Input voltage                                      |                                                                                                                  |
| 5   | Output voltage                                     | 250V - 1000V                                                                                                     |
|     | If grid supply fails, no return supply to the grid | 400VAC                                                                                                           |
| 6   | (Yes or No)                                        | Yes                                                                                                              |
|     | Details of protective system available             | 103                                                                                                              |
| E   | (Commission shall be done only on availability     | 240                                                                                                              |
|     | of the above)                                      | Yes                                                                                                              |
| -   | CEIG Approval Ref Number (Rooftop Solar PV         | _NA                                                                                                              |
| F   | System having the capacity in excess of 75 kW)     | -NA                                                                                                              |
| ncl | - Connected SPV generator Single line diagram.     | CEIG Approval copy                                                                                               |

Encl .:- Connected SPV generator Single line diagram, CEIG Approval copy

endo Agnature(with Stamp)

Eligible Consumer Signature