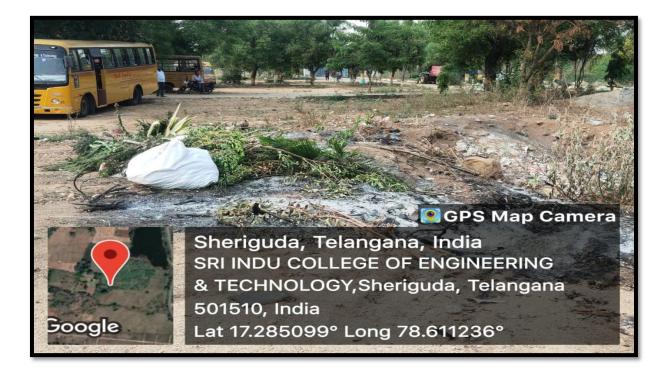

## **DUMPING YARD**

INCIPAL Sei landa Ca leering and Technology (VIII): SHERIGUDA-501 540, Ibrahimpatnem(M), R.R.Dist.

PRINCIPAL

Sri Indu College of Engineering and Technology (Vill: SHEINGUDA-501 540, Ibrahimpatnem(M), R.R.Dist.