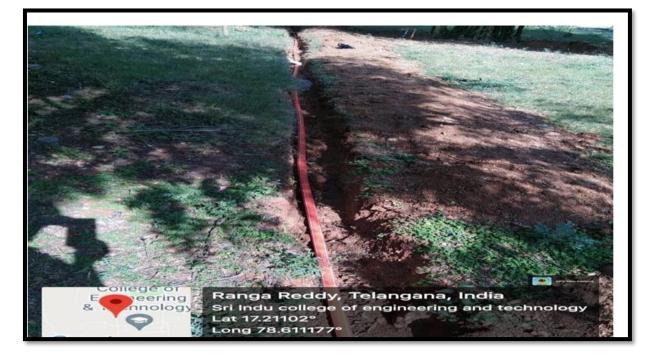

WASTE WATER FLOW CONNECTED TO UNDER GROUND DRAINAGE

PRINCTPAL Sri Indu College of Engineering and Technology (VIII): SHEMGUDA-501 540, Brahimpatnem(M), R.R.Dist.

## WASTEWATER FLOW CONNECTED TO GARDENING

INCIPAL pe of Engineering and Technology Si Indu Ca (VIII): SHERIGUDA-501 510, Ibrahimpatnem(M), R.R.Dist.

PRINCIPAL College of Engineering and Technology (VIII): 3HEMGUDA-501 540, Sri Indu Cal