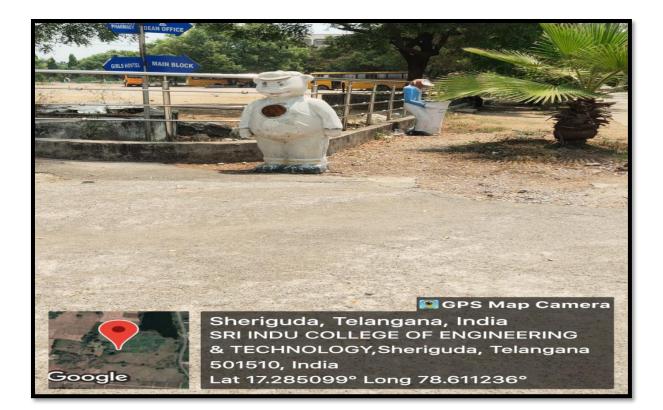

# Solid waste Management

60 PRINCIPAL Sel Indu College of Engineering and Technology (VIII): SHENGUDA-501 540,

Ibrahimpathem(M), R.R.Dist.

PRINCIPAL

Sti India College of Engineering and Technology (VIII): SHEMGUDA-501 540, (brahimpatnam(M), R.R.Dist.

60 6

PRINCTPAL Sri Indu College of Engineering and Technology (Vill: SHEMGUDA-501 540, Ibrahimpatnam(M), R.R.Dist.