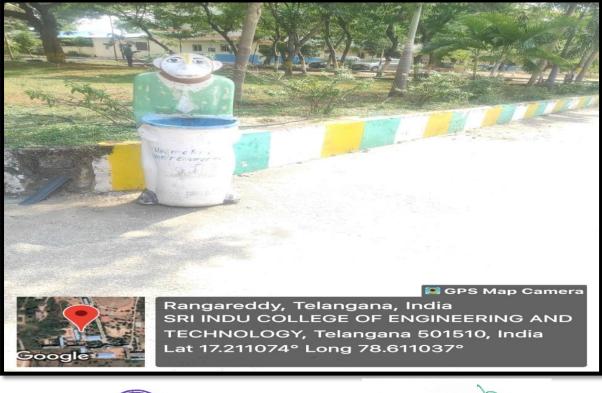

# E-WASTE DUMP

MINCTPAL Stinds College of Engineering and Technology (Vill: SHEMGUDA-501 540, Ibrahimpatnam(M), R.R.Dist.