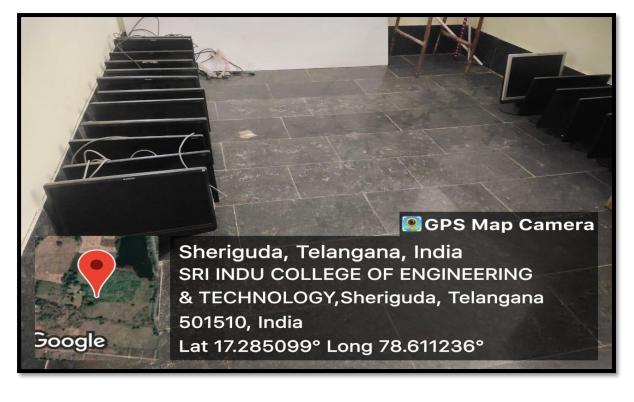

# E-WASTE DUMP

MINCTPAL Stinds College of Engineering and Technology (Vill: SHEMGUDA-501 540, Ibrahimpatnam(M), R.R.Dist.