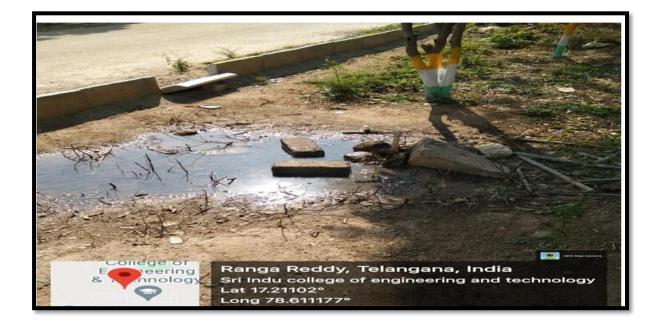

WASTE WATER FLOW CONNECTED TO UNDER GROUND DRAINAGE

PRINCTPAL Sri Indu College of Engineering and Technology (VIII): SHEMGUDA-501 540, Brahimpatnem(M), R.R.Dist.

## WASTEWATER FLOW CONNECTED TO GARDENING

INCIPAL pe of Engineering and Technology Si Indu Ca (VIII): SHERIGUDA-501 510, Ibrahimpatnem(M), R.R.Dist.

PRINCIPAL College of Engineering and Technology (VIII): 3HEMGUDA-501 540, Sri Indu Cal