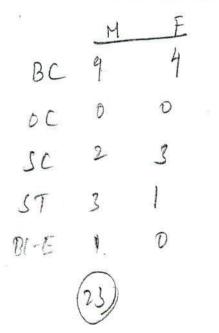

|          |





Page 265 of 807



#### FINAL LIST OF PROVISIONALLY ALLOTED CANDIDATES BY THE CONVENOR

College : INDU-SRI IN DU COLLEGE OF ENGG AND TECHNOLOGY, IBRAHIMPATAN, RR

Branch : MEC-MECHANICAL ENGINEERING

| S.No | ADMISSION_<br>No/HTNo | RANK     | CANDIDATE NAME         | FATHER NAME            | GENDER | CAT  | REGION        | ALLOTED_CATE   | GORY   |
|------|-----------------------|----------|------------------------|------------------------|--------|------|---------------|----------------|--------|
| 1    | 6604020346            | 468.00   | GUGULOTH ANILKUMAR     | GUGULOTH RAMULU        | MZ     | ST / | OU            | OC GEN UR      | rsput  |
| 2    | 6202020077            | 580.00   | SIDDAM SHETTY VIGNYAN  | SIDDAM SHETTY SRINIVAS | M      | OC 1 | OU            | OC GEN UR