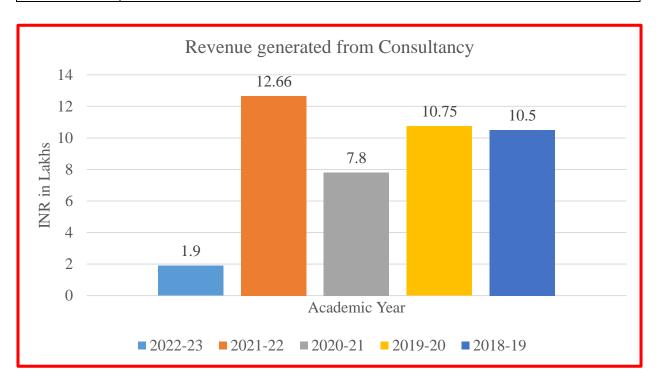

### 3.5 Consultancy 3.5.1 Revenue generated from consultancy and corporate training during the last five years (INR in Lakhs)

### 3.5.1 Amount Generated from consultancy and corporate training year wise during five years (INR in Lakhs)

| Year         | 2022-23 | 2021-22 | 2020-21 | 2019-20 | 2018-19 |
|--------------|---------|---------|---------|---------|---------|
| INR in Lakhs | 1.90    | 12.66   | 7.80    | 10.75   | 10.50   |
| Total        |         |         | 43.61   |         |         |