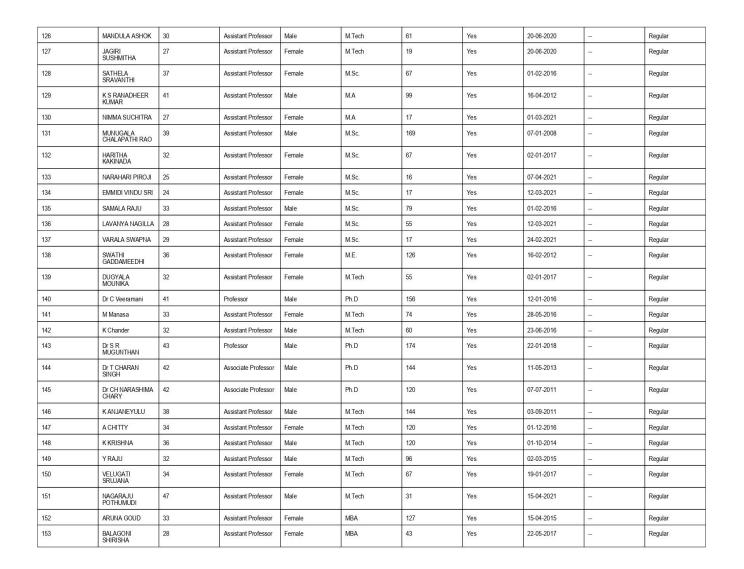

### An Autonomous Institution under UGC

Recognized under 2(f) and 12(B) of UGC Act 1956 NBA & NAAC Accredited, Approved by AICTE and Permanently affiliated to JNT University, Hyderabad.

|     |                               | <u> </u> |                     |        |        |     |     |            |   |         |
|-----|-------------------------------|----------|---------------------|--------|--------|-----|-----|------------|---|---------|
| 154 | GUDDAM<br>AMARAVATHI          | 34       | Assistant Professor | Female | MBA    | 67  | Yes | 01-02-2019 | - | Regular |
| 155 | MADHAVI<br>TALLAAPANENI       | 42       | Assistant Professor | Female | MBA    | 67  | Yes | 02-11-2019 | - | Regular |
| 156 | KANAKA MAHA<br>LAKSHMI ISSAKU | 40       | Assistant Professor | Female | MBA    | 79  | Yes | 18-11-2019 | - | Regular |
| 157 | SATYAM<br>MEDABALIMI          | 39       | Assistant Professor | Male   | MBA    | 127 | Yes | 06-01-2020 | = | Regular |
| 158 | J Rakesh Sharan               | 36       | Associate Professor | Male   | M.Tech | 120 | Yes | 06-06-2012 | - | Regular |
| 159 | Ch Sairam                     | 42       | Associate Professor | Male   | M.Tech | 108 | Yes | 01-01-2015 | _ | Regular |
| 160 | MD SALEEM<br>AHMED            | 34       | Assistant Professor | Male   | M.Tech | 124 | Yes | 02-03-2015 | = | Regular |
| 161 | B SURESH                      | 32       | Assistant Professor | Male   | M.Tech | 124 | Yes | 16-12-2015 | - | Regular |
| 162 | R SOWMYA                      | 31       | Assistant Professor | Female | M.Tech | 72  | Yes | 15-12-2015 | = | Regular |
| 163 | KRAJU                         | 35       | Assistant Professor | Male   | M.Tech | 120 | Yes | 01-07-2016 | - | Regular |
| 164 | A SUDHEER                     | 36       | Assistant Professor | Male   | M.Tech | 96  | Yes | 02-01-2017 | _ | Regular |
| 165 | E PAVITRA                     | 33       | Assistant Professor | Female | M.Tech | 96  | Yes | 01-10-2016 | - | Regular |
| 166 | G NATARAJA<br>SHEKHAR         | 31       | Assistant Professor | Male   | M.Tech | 72  | Yes | 01-09-2016 | - | Regular |
| 167 | SNVASRK PRASAD                | 32       | Assistant Professor | Male   | M.Tech | 96  | Yes | 27-10-2016 | - | Regular |
| 168 | O MOUNIKA                     | 29       | Assistant Professor | Female | M.Tech | 60  | Yes | 01-12-2016 | - | Regular |
| 169 | Dr P Mallesham                | 67       | Professor           | Male   | Ph.D   | 169 | Yes | 07-05-2008 | _ | Regular |
| 170 | M Srinivas Rao                | 41       | Associate Professor | Male   | M.E.   | 192 | Yes | 20-09-2006 | - | Regular |
| 171 | Y Rajakumar                   | 33       | Assistant Professor | Male   | M.E.   | 120 | Yes | 01-09-2012 | - | Regular |
| 172 | A Pramod Reddy                | 32       | Assistant Professor | Male   | M.Tech | 96  | Yes | 06-01-2015 | _ | Regular |
| 173 | A C Raghu Kishore             | 39       | Assistant Professor | Male   | M.Tech | 77  | Yes | 21-12-2015 | - | Regular |
| 174 | Sruthi Bikumalla              | 30       | Assistant Professor | Female | M.Tech | 61  | Yes | 29-07-2016 | - | Regular |
| 175 | Attukuri Bharathi             | 29       | Assistant Professor | Female | M.Tech | 64  | Yes | 09-01-2017 | - | Regular |
| 176 | K Vijayakumar                 | 36       | Assistant Professor | Male   | M.Tech | 49  | Yes | 03-07-2017 | _ | Regular |
| 177 | E Venkatesh                   | 33       | Assistant Professor | Male   | M.Tech | 96  | Yes | 01-06-2013 | - | Regular |
| 178 | J Srinivas                    | 37       | Assistant Professor | Male   | M.Tech | 84  | Yes | 01-06-2014 | - | Regular |
| 179 | B Krishna                     | 33       | Assistant Professor | Male   | M.Tech | 84  | Yes | 01-06-2014 |   | Regular |
| 180 | B Tharunkumar                 | 29       | Assistant Professor | Male   | M.Tech | 47  | Yes | 01-06-2017 | - | Regular |
| 181 | T Aravind                     | 38       | Assistant Professor | Male   | M.Tech | 97  | Yes | 15-06-2017 | = | Regular |
| 182 | B Vineeth                     | 29       | Assistant Professor | Male   | M.Tech | 54  | Yes | 02-02-2018 | - | Regular |
| 183 | G Phaneendra<br>kumar         | 33       | Assistant Professor | Male   | M.Tech | 41  | Yes | 24-07-2019 | - | Regular |