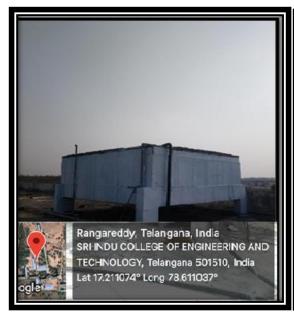

### 2. Waste water recycling

Our college practices separation of waste water from fresh water. Effective reuse of waste water from RO plant is being used for irrigating the green areas. Recycled water is used for flushing of toilets and watering the gardens. Our own RO purifier plant which is situated on the roof top is having 500 liters capacity. Water is stored in tanks and supplies through pump system.

Recycling waste water through RO Plant

seering and Technology

Ibrahimpatnem(M), R.R.Dist.

Treated Waste water stores in tank and supplies through motor pump systen

The recycled water is used to water the plants and garden. Institution also implements drip system for watering the plantation to avoid the wastage of water. All the lawns are equipped withsprinkler system to reduce water wastage and less consumption of electricity for regular watering.