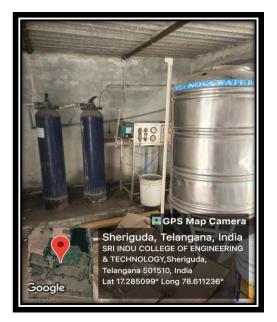

### 2. Waste water recycling

Our college practices separation of waste water from fresh water. Effective reuse of waste water from RO plant is being used for irrigating the green areas. Recycled water is used for flushing of toilets and watering the gardens. Our own RO purifier plant which is situated on the roof top is having 500 liters capacity. Water is stored in tanks and supplies through pump system.