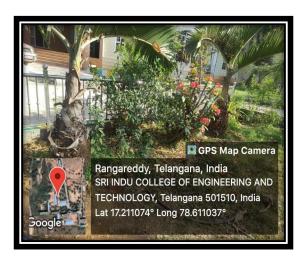

## 2. Bore well /Open well recharge

Our College is using the bore well waters to all the purposes which is placed near to the rain water storage pits since for making availability of water in the bore well round the year without getting dry even in the summer season.

# Bore well with recharge pit