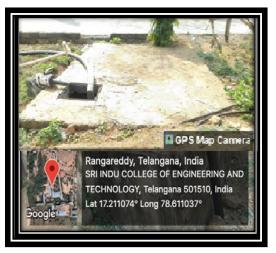

#### 1. Rain Water Harvesting

Sri Indu College of Engineering and Technology has enabled rainwater harvesting system (RWH) in the campus. Rain water collected from roof top of the buildings, paved streets, parkinglots, sidewalks is sent to storage tank. After the tank is full, the overflow water is sent to rechargepit which improves ground water level. RWH system provides sources of water and reduces dependence on the wells and other sources which is cost effective.

The rain water coming from roof tops and that flowing within the campus are collected in four numbers of percolation pits of 3m x 3m size each, constructed at all feasible points in the campus recharge ground water.

# Rain Water Harvesting Pit