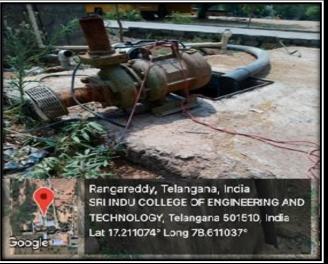

## 2. Bore well /Open well recharge

Our College is using the bore well waters to all the purposes which is placed near to the rain water storage pits since for making availability of water in the bore well round the year without getting dry even in the summer season.

Sri Indu College of Engineering and Technology
(VIII): SHERIGUDA-501 540,
(Brahimpatnem(M), R.R.Dist.

# Bore well with recharge pit