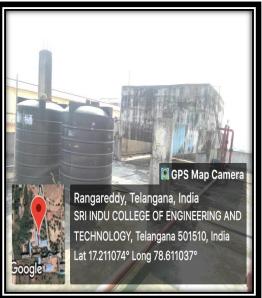

#### 1. Construction of tanks and bunds

The water from tank is used for gardening, floor cleaning and other external uses. Flow of rainwater is stored in tank.

Tank in college

Sri Indu College of Engineering and Technology
(VIII): SHERIGUDA-501 540,
(brahimpatnem(M), R.R.Dist.