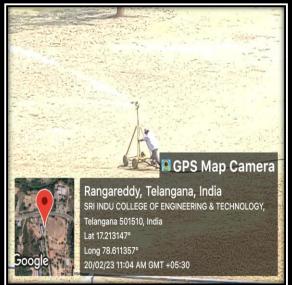

Drip irrigation system is used in campus to irrigate water for plants and trees

Drip irrigation system is used in campus to irrigate water for plants and trees

Sri India College of Engineering and Technology
(VIII): 9HEMGUDA-501 540,
(brahimpatnem(M), R.R.Dist.