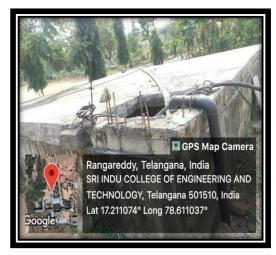

## 2. Bore well /Open well recharge

Our College is using the bore well waters to all the purposes which is placed near to the rain water storage pits since for making availability of water in the bore well round the year without getting dry even in the summer season.

# Bore well with recharge pit