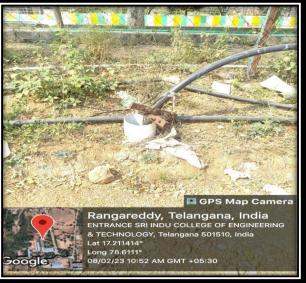

#### 1. Rain Water Harvesting

Sri Indu College of Engineering and Technology has enabled rainwater harvesting system (RWH) in the campus. Rain water collected from roof top of the buildings, paved streets, parkinglots, sidewalks is sent to storage tank. After the tank is full, the overflow water is sent to rechargepit which improves ground water level. RWH system provides sources of water and reduces dependence on the wells and other sources which is cost effective.

The rain water coming from roof tops and that flowing within the campus are collected in four numbers of percolation pits of 3m x 3m size each, constructed at all feasible points in the campus recharge ground water.

# Rain Water Harvesting Pit