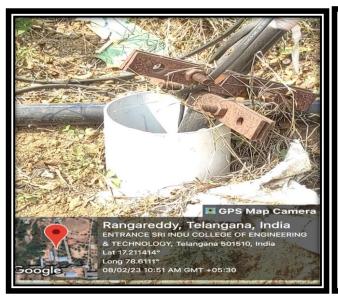

## 2. Bore well /Open well recharge

Our College is using the bore well waters to all the purposes which is placed near to the rain water storage pits since for making availability of water in the bore well round the year without getting dry even in the summer season.

# Bore well with recharge pit