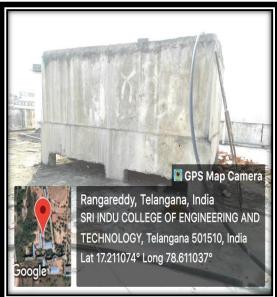

ion system in the campus

The ground water is pumped into storage tanks located at different places in the campus. There are six numbers of overhead storage tanks in the campus. The water is distributed through well laid pipe network. Drinking water after treating in RO plant is supplied through a separate set of distribution pipes and water for all other purpose is supplied through another set of distribution pipes. Entire distribution system is well supervised by committee to ensure that there are no leakages and wastages of precious water through joints, valves etc. Waste usage of water is reduced using low pressure flushes. All the stakeholders of the college are well educated to use water economically and efficiently.





Distribution of water through pipes

Drinking water Cooler









Storage of water in tanks









Treated Waste water stores in tank and supplies through motor pump system



PRINCTPAL

Sri Indu College of Engineering and Technology

(VIII): SHEMIGUDA-501 540,

Ibrahimpatnem(M), R.R.Dist.







Sri Indu College of Engineering and Technology
(VIII): SHEMBUDA-501 540,
(brahimpatnem(M), R.R.Dist.