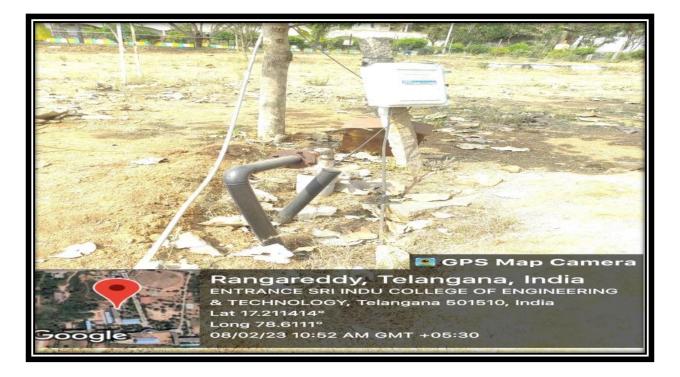

#### 1. Rain Water Harvesting

Sri Indu College of Engineering and Technology has enabled rainwater harvesting system (RWH) in the campus. Rain water collected from roof top of the buildings, paved streets, parkinglots, sidewalks is sent to storage tank. After the tank is full, the overflow water is sent to rechargepit which improves ground water level. RWH system provides sources of water and reduces dependence on the wells and other sources which is cost effective.

The rain water coming from roof tops and that flowing within the campus are collected in four numbers of percolation pits of 3m x 3m size each, constructed at all feasible points in the campus recharge ground water.

# Rain Water Harvesting Pit