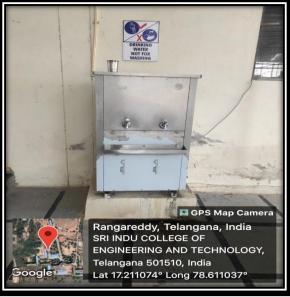

#### 3. Maintenance of water bodies and distribution system in the campus

The ground water is pumped into storage tanks located at different places in the campus. There are six numbers of overhead storage tanks in the campus. The water is distributed through well laid pipe network. Drinking water after treating in RO plant is supplied through a separate set of distribution pipes and water for all other purpose is supplied through another set of distribution pipes. Entire distribution system is well supervised by committee to ensure that there are no leakages and wastages of precious water through joints, valves etc. Waste usage of water is reduced using low pressure flushes. All the stakeholders of the college are well educated to use water economically and efficiently.

Distribution of water through pipes

Drinking water Cooler

Storage of water in tanks

Treated Waste water stores in tank and supplies through motor pump system

PRINCTPAL

Sri Indu College of Engineering and Technology