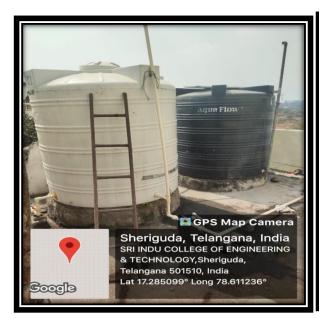

### 2. Waste water recycling

Our college practices separation of waste water from fresh water. Effective reuse of waste water from RO plant is being used for irrigating the green areas. Recycled water is used for flushing of toilets and watering the gardens. Our own RO purifier plant which is situated on the roof top is having 500 liters capacity. Water is stored in tanks and supplies through pump system.

Recycling waste water through RO Plant

seering and Technology

Ibrahimpatnem(M), R.R.Dist.

Treated Waste water stores in tank and supplies through motor pump systen

The recycled water is used to water the plants and garden. Institution also implements drip system for watering the plantation to avoid the wastage of water. All the lawns are equipped withsprinkler system to reduce water wastage and less consumption of electricity for regular watering.