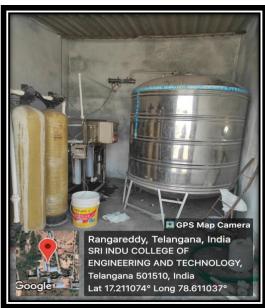

### 2. Waste water recycling

Our college practices separation of waste water from fresh water. Effective reuse of waste water from RO plant is being used for irrigating the green areas. Recycled water is used for flushing of toilets and watering the gardens. Our own RO purifier plant which is situated on the roof top is having 500 liters capacity. Water is stored in tanks and supplies through pump system.

Recycling waste water through RO Plant

seering and Technology

Ibrahimpatnem(M), R.R.Dist.

Treated Waste water stores in tank and supplies through motor pump systen

The recycled water is used to water the plants and garden. Institution also implements drip system for watering the plantation to avoid the wastage of water. All the lawns are equipped withsprinkler system to reduce water wastage and less consumption of electricity for regular watering.