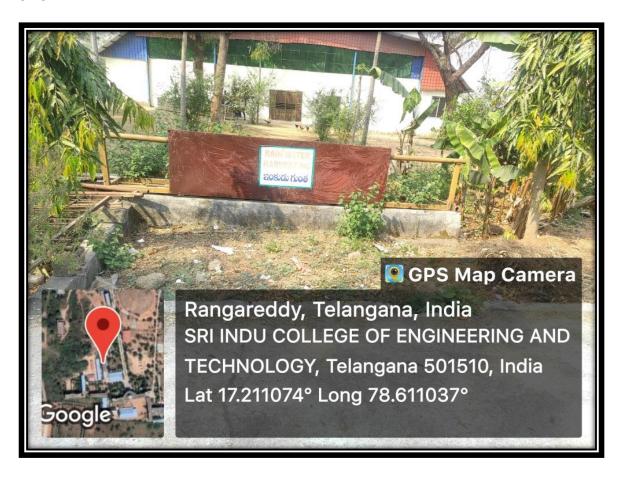

# Rain Water Harvesting Pit

#### 1. Rain Water Harvesting

Sri Indu College of Engineering and Technology has enabled rainwater harvesting system (RWH) in the campus. Rain water collected from roof top of the buildings, paved streets, parkinglots, sidewalks is sent to storage tank. After the tank is full, the overflow water is sent to rechargepit which improves ground water level. RWH system provides sources of water and reduces dependence on the wells and other sources which is cost effective.

The rain water coming from roof tops and that flowing within the campus are collected in four numbers of percolation pits of 3m x 3m size each, constructed at all feasible points in the campus recharge ground water.