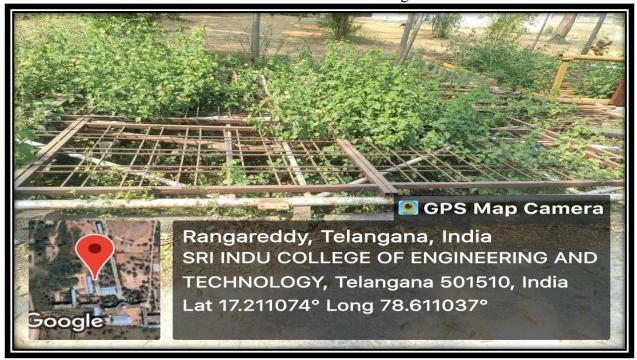

# Rain Water Harvesting Pit

#### 1. Rain Water Harvesting

Sri Indu College of Engineering and Technology has enabled rainwater harvesting system (RWH) in the campus. Rain water collected from roof top of the buildings, paved streets, parkinglots, sidewalks is sent to storage tank. After the tank is full, the overflow water is sent to rechargepit which improves ground water level. RWH system provides sources of water and reduces dependence on the wells and other sources which is cost effective.

The rain water coming from roof tops and that flowing within the campus are collected in four numbers of percolation pits of 3m x 3m size each, constructed at all feasible points in the campus recharge ground water.