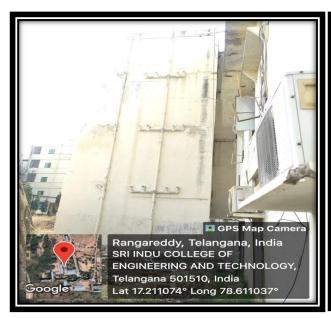

#### 3. Maintenance of water bodies and distribution system in the campus

The ground water is pumped into storage tanks located at different places in the campus. There are six numbers of overhead storage tanks in the campus. The water is distributed through well laid pipe network. Drinking water after treating in RO plant is supplied through a separate set of distribution pipes and water for all other purpose is supplied through another set of distribution pipes. Entire distribution system is well supervised by committee to ensure that there are no leakages and wastages of precious water through joints, valves etc. Waste usage of water is reduced using low pressure flushes. All the stakeholders of the college are well educated to use water economically and efficiently.

Distribution of water through pipes

Drinking water Cooler

Storage of water in tanks

Treated Waste water stores in tank and supplies through motor pump system

PRINCTPAL

Sri Indu College of Engineering and Technology