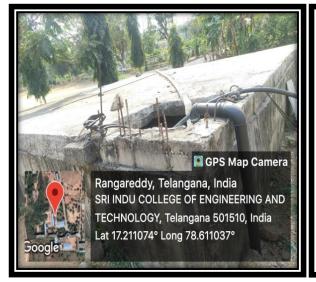

## 2. Bore well /Open well recharge

Our College is using the bore well waters to all the purposes which is placed near to the rain water storage pits since for making availability of water in the bore well round the year without getting dry even in the summer season.

# Bore well with recharge pit