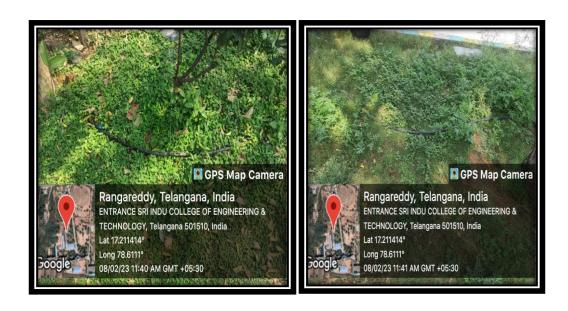

#### 1. Rain Water Harvesting

Sri Indu College of Engineering and Technology has enabled rainwater harvesting system (RWH) in the campus. Rain water collected from roof top of the buildings, paved streets, parkinglots, sidewalks is sent to storage tank. After the tank is full, the overflow water is sent to rechargepit which improves ground water level. RWH system provides sources of water and reduces dependence on the wells and other sources which is cost effective.

The rain water coming from roof tops and that flowing within the campus are collected in four numbers of percolation pits of 3m x 3m size each, constructed at all feasible points in the campus recharge ground water.

# Rain Water Harvesting Pit