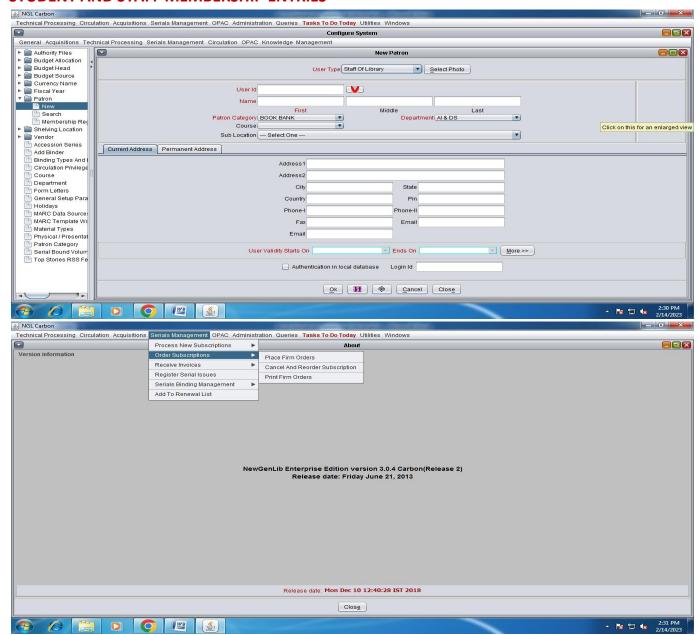

#### **NewGenlib Version**

### **Functional Modules**

| S.No. | NewGenLib Description                       |
|-------|---------------------------------------------|
| 1     | Technical Processing(Cataloging)            |
| 2     | Book Search                                 |
| 3     | Circulation(Books Issue, Returns & Renewals |
| 4     | Web OPAC                                    |
| 5     | Student and Staff Members Entries           |
| 6     | Dues Collection                             |
| 7     | Serials Management                          |
| 8     | View the reports of users                   |
| 9     | Barcode Lables Print                        |
| 10    | Preparation of No Dues                      |