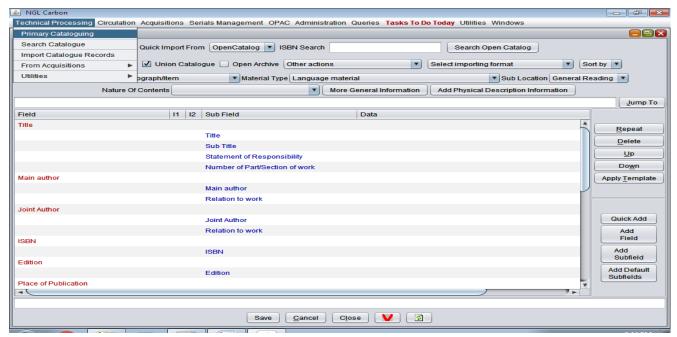

### **TECHNICAL PROCESSING (Cataloguing)**

Il mung

AT Indu College of Engg. & Tech. Sheriguda, R.R. Dist.

Son

PRINCIPAL