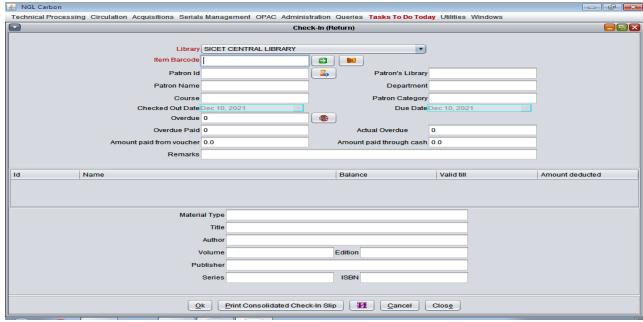

#### **Book Return**

Sm Indu College of Engg. & Tech

Sonh

#### **BOOKS RETURN**

Il Quey!

LIBRARIAN Sri Indu College of Engg. & Tean. Sheriguda, R.R. Dist.

PRINCIPAL