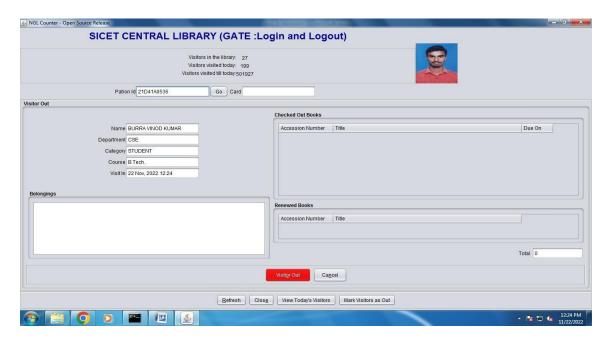

### Central Library :GATE Visitor In and Visitor Out

Barcode system facility is available instead of the manual gate register which is made mandatory for check-in and check-out of library users. This application is very easy to analyze the statistics of visitors to the library at entrance counter.

#### SCREEN SHOT STUDENT LOGOUT

1 muy

Strindu College of Engg. & Tech. Sheriguda, R.R. Dist.

Sonh

PRINCIPAL