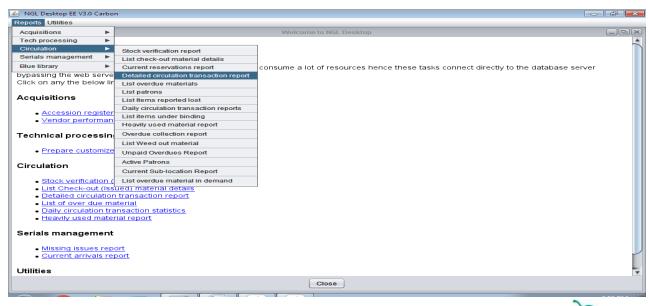

### **NewGenlib Reports**

Il ament

At BRARIAN Smindu College of Engg. & Tech. Cheriguda, R.R. Dist.

Son