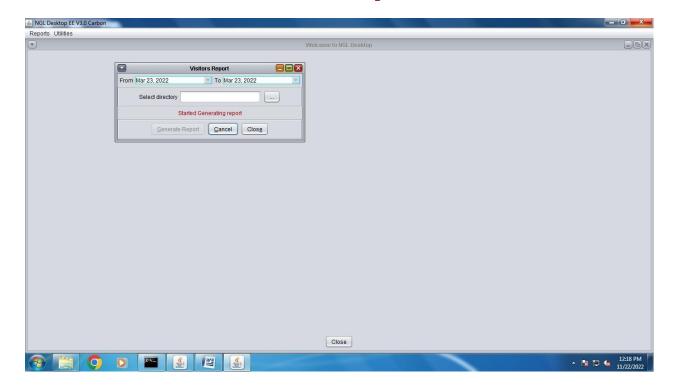

### **NGL Counter: Visitor In and Visitor Out Reports**

LIBRARIAN

Sri Indu College of Engg. & Tean. Cheriguda, R.R. Dist. CONTROL OF Sharington (M.) Po Sharington (M.) Po R.R. Dist-501 St.) Tr

PRINCIPAL