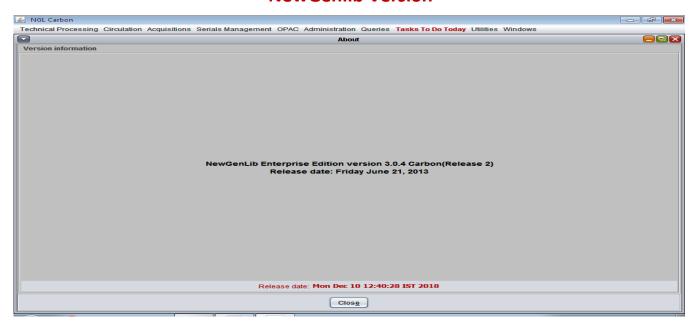

| Name of the ILMS software                | NewGenlib                                                         |
|------------------------------------------|-------------------------------------------------------------------|
| Nature of automation(fully or partially) | Fully                                                             |
| Version                                  | 3.0.4                                                             |
| Year of Automation                       | 2007totilldate                                                    |
| Updated2013                              | NewGenlib Automation<br>Updatedwith3.0.4Carbon<br>(Release2) 2013 |

#### **NewGenlib Version**