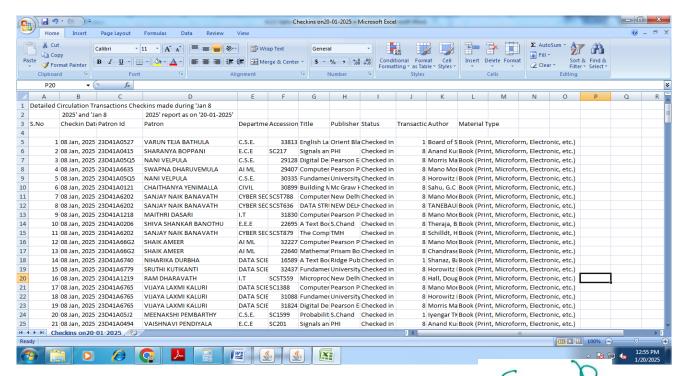

### **NewGenlib Reports**

Il ament

At BRARIAN Smindu College of Engg. & Tech. Cheriguda, R.R. Dist.

Son