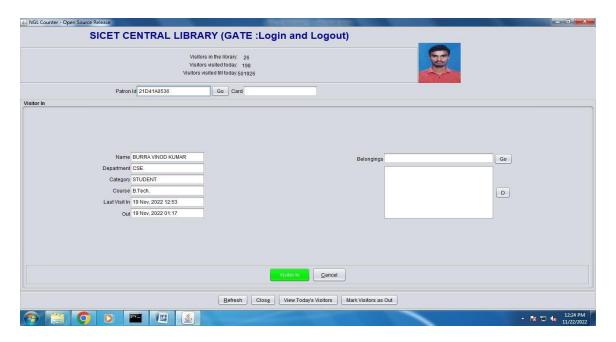

### Central Library :GATE Visitor In and Visitor Out

Barcode system facility is available instead of the manual gate register which is made mandatory for check-in and check-out of library users. This application is very easy to analyze the statistics of visitors to the library at entrance counter.

### SCREEN SHOT STUDENT LOGIN