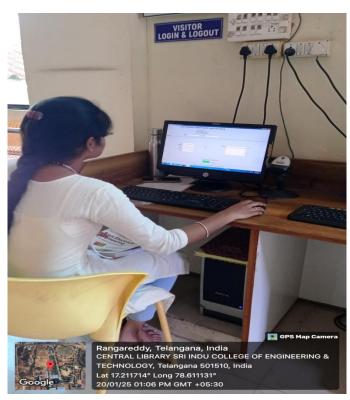

### Central Library :GATE Visitor In and Visitor Out

Barcode system facility is available instead of the manual gate register which is made mandatory for check-in and check-out of library users. This application is very easy to analyze the statistics of visitors to the library at entrance counter.

Student using barcode to enter in to the library

LIBRARIAM

Sri Indu College of Engg. & Tean. Sheriguda, R.R. Dist. COE OF ENCOUNT OF Sharinguda (VI).

CO Sharinguda (

PRINCIPAL