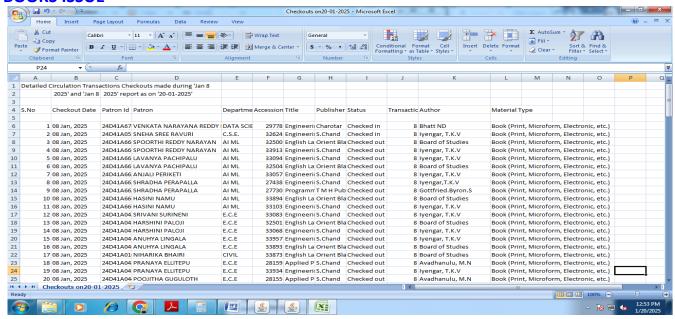

### **NewGenlib Reports**

Il ament

At BRARIAN Smindu College of Engg. & Tech. Cheriguda, R.R. Dist.

Son