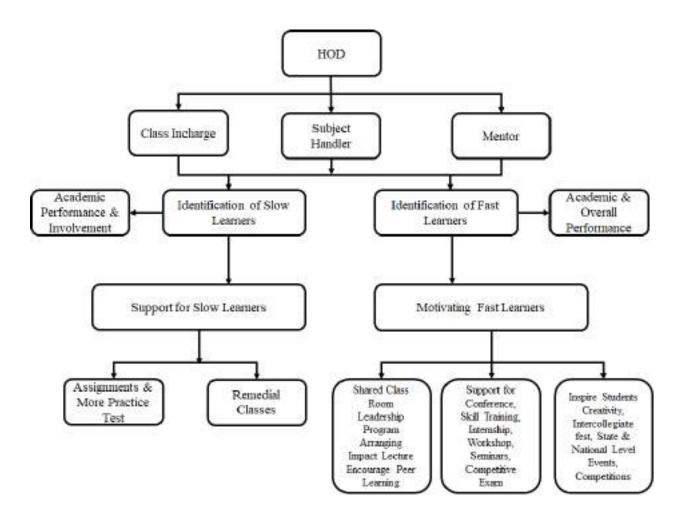

### Roles and Responsibilities of Subject Teacher:

Subject Teacher is responsible for carrying out different aspects of slow leaner and advanced learner identification and activities to be conducted

### Subject Teachers will be responsible for:

- i) Conducting class test on unit 1 of 20 marks and duration of one hour.
- ii) Evaluation of class test answer sheets and preparing the class test result report of class
- iii) Preparing and maintaining report for whole class based on parameter decided for assessment of the learning levels of the students with their weightage
- iv) Preparing separate list of slow and advanced learners
- v) Preparing schedule for extra sessions /problem solving sessions / revision sessions for slow learners.
- vi) Conducting the sessions for slow learners as per prepared schedule.
- vii) Maintaining the attendance of slow learners sessions.
- viii) Preparing the list of advanced assignment or list of tasks assigned to advanced learners.
- ix) Preparing the report after university result declaration of current semester which shows the improvement in performance of slow learners to close the loop.
- x) Maintain the all records for slow learners and advanced learners activity