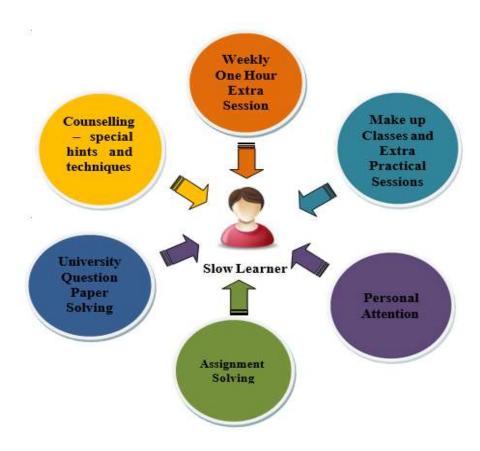

#### **Activities for slow learners:**

- i) Special Coaching class for slow learners.
- ii) Providing handwritten notes for easy understanding.
- iii) Giving counseling for slow learners.
- iv) Group study methodology.
- iv) Giving additional learning materials like question bank, university question papers etc.