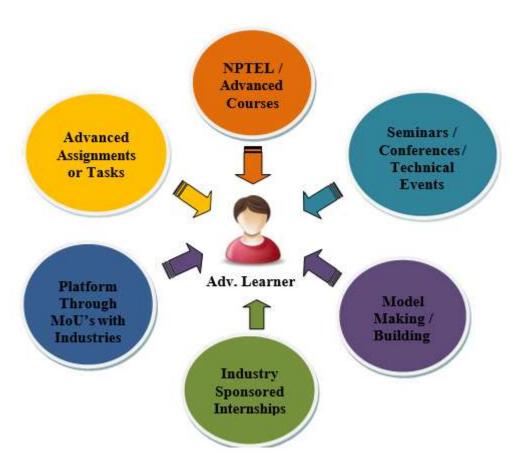

### Following Special activities are conducted for Advanced Learners:

- i) Guiding for career planning.
- ii) Discussion or seminar on the advanced topic
- iii) Guiding and encouraging communicating research papers in conferences/Journals
- iv) Guiding the students for GATE/Competitive Examinations.

- v) Training programs for gaining advanced technical know-how.
- vi) Encouraging to participate in various symposiums like quiz, poster presentation, Conferences, inter institution competition etc.